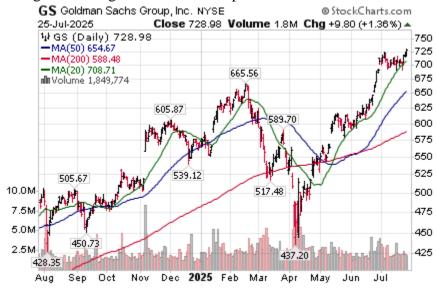

**Goldman Sachs** (GS) a Dow Jones Industrial Average stock moved above \$726.00 to an all-time high extending an intermediate uptrend.

**Cadence Design Systems** (CDNS) a NASDAQ 100 stock moved above \$330.09 to an all-time high extending an intermediate uptrend.