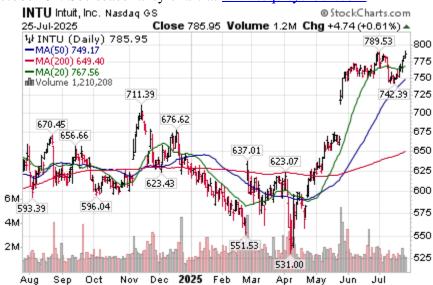

**Intuit** (INTU) an S&P 100 stock moved above \$789.53 to an all-time high extending an intermediate uptrend. Seasonal influences are favourable on a real and relative basis until October 6<sup>th</sup>. See seasonality chart at <a href="https://www.equityclock.com">www.equityclock.com</a>