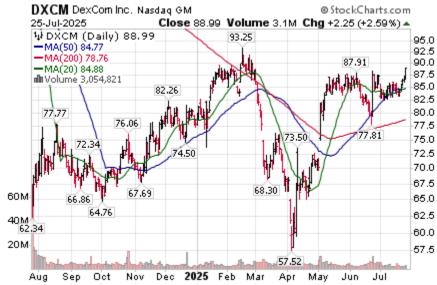

**DoorDash** (DASH) a NASDAQ 100 stock moved above \$248.74 extending an intermediate uptrend.

**DexCom** (DXCM) a NASDAQ 100 stock moved above \$87.91 extending an intermediate uptrend. Seasonal influences are favourable until the end of August. Seasonal influences are favourable on a real and relative basis until the end of August. See seasonality chart at <a href="https://www.equityclock.com">www.equityclock.com</a>