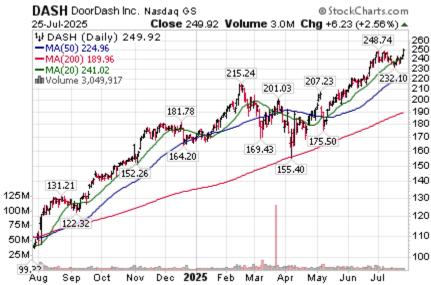

**DoorDash** (DASH) a NASDAQ 100 stock moved above \$248.74 extending an intermediate uptrend.

**DexCom** (DXCM) a NASDAQ 100 stock moved above \$87.91 extending an intermediate uptrend. Seasonal influences are favourable until the end of August. Seasonal influences are favourable on a real and relative basis until the end of August. See seasonality chart at <a href="https://www.equityclock.com">www.equityclock.com</a>