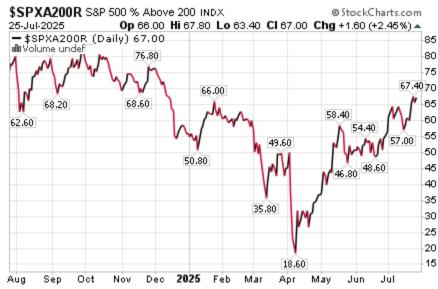

## S&P 500 Momentum Barometers

The intermediate term Barometer added 1.40 on Friday and added 5.80 last week to 73.80. It remains Overbought.

The long term Barometer added 1.80 on Friday and gained 6.40 last week to 67.00. It remains Overbought.