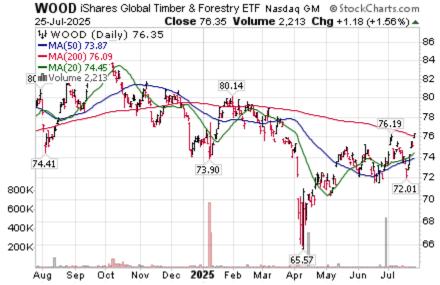

# **Technical Notes for Friday**

**Global Timber iShares** (WOOD) moved above \$76.19 extending an intermediate uptrend. Seasonal influences are favourable on a real and relative basis until year end. See seasonality chart at <a href="https://www.equityclock.com">www.equityclock.com</a>