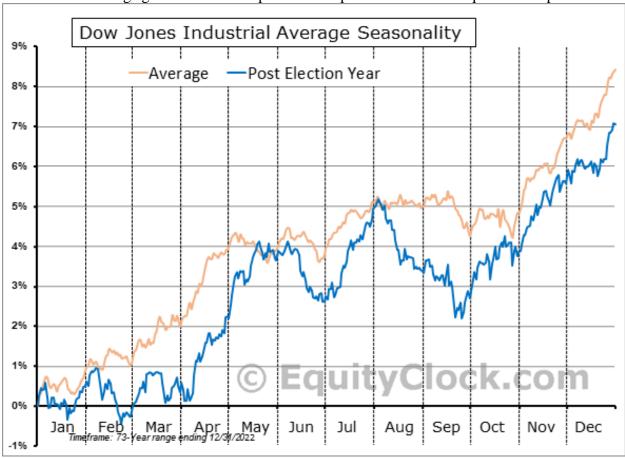

The U.S. equity market is following its traditional upside move to the end of July during post U.S. Presidential election years: strength to the end of July followed by a brief correction until the end of September. A major reason for following this trend this year is that corporate results in the U.S. in the third quarter have been "front run" in the second quarter by tariff negotiations. Look for the traditional pullback in August and September when corporate revenue and earnings gains stall. Resumption of an uptrend in the fourth quarter is expected.