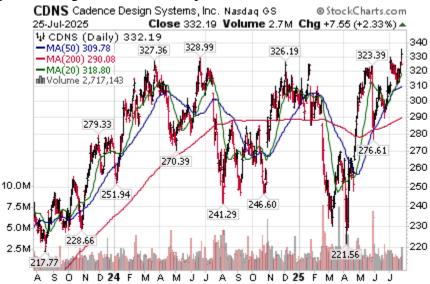

**Goldman Sachs** (GS) a Dow Jones Industrial Average stock moved above \$726.00 to an all-time high extending an intermediate uptrend.

**Cadence Design Systems** (CDNS) a NASDAQ 100 stock moved above \$330.09 to an all-time high extending an intermediate uptrend.