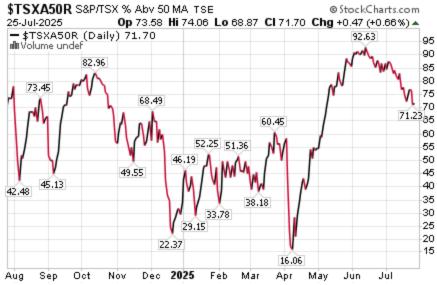

### TSX Momentum Barometers

The intermediate term Barometer added 0.47 on Friday and slipped 0.60 last week to71.70. It remains Overbought. Daily downtrend resumed on Friday.

The long term Barometer added 0.47 on Friday and gained 1.39 last week to 83.49. It remains Overbought.