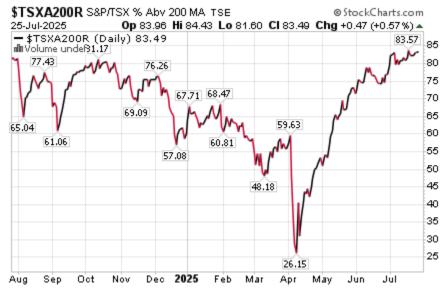

### TSX Momentum Barometers

The intermediate term Barometer added 0.47 on Friday and slipped 0.60 last week to71.70. It remains Overbought. Daily downtrend resumed on Friday.

The long term Barometer added 0.47 on Friday and gained 1.39 last week to 83.49. It remains Overbought.