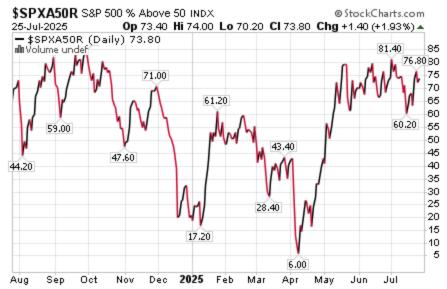

## S&P 500 Momentum Barometers

The intermediate term Barometer added 1.40 on Friday and added 5.80 last week to 73.80. It remains Overbought.

The long term Barometer added 1.80 on Friday and gained 6.40 last week to 67.00. It remains Overbought.