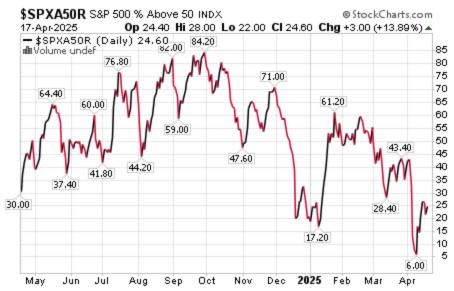

## S&P 500 Momentum Barometers

The intermediate term Barometer added 3.00 on Friday and gained 4.20 last week to 24.60. It remains Oversold.

The long term Barometer added 2.40 on Friday and gained 3.20 last week to 32.00. It remains Oversold. Daily trend is up.