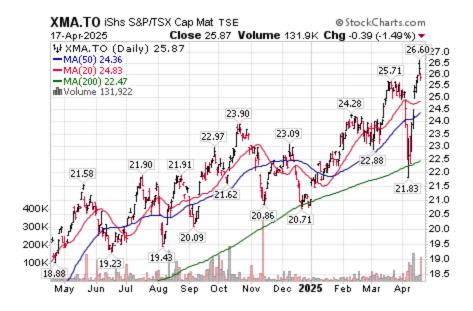

Sector most influenced by U.S. Dollar weakness has been the materials sector. S&P/TSX Materials iShares vaulted to an all-time high last week. Relative strength in the sector is expected to continue until uncertainty related to political events in the U.S (and Canada) abates.