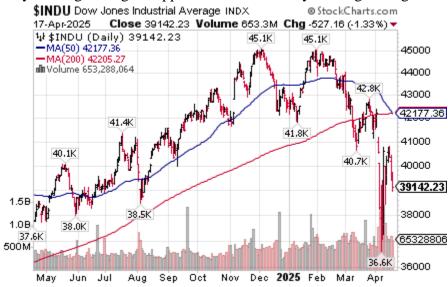

# **Technical Notes for Friday**

**Dow Jones Industrial Average** \$INDU completed a so called "Death Cross" on Friday when its 50 day moving average dropped below its 200 day moving average.

**India ETF** \$PIN moved above US\$25.46 resuming an intermediate uptrend.