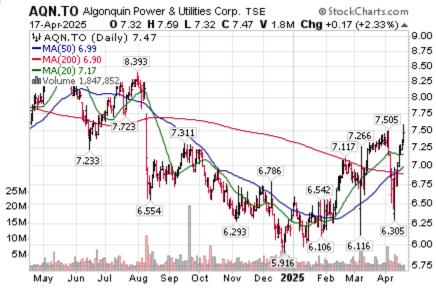

**Saputo** \$SAP.TO a TSX 60 stock moved above Cdn\$25.91 resuming an intermediate uptrend.

**Algonquin Power** \$AQN.TO a TSX 60 stock moved above Cdn\$7.51 extending an intermediate uptrend.