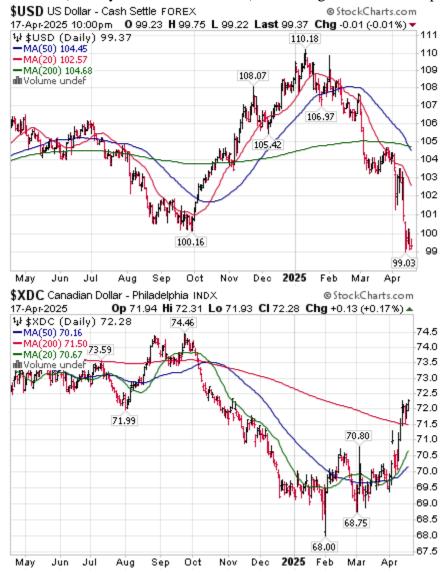

## The Bottom Line

Currency trends are having a significant impact on equity price performance. Continuing weakness in the U.S. Dollar related to political uncertainty and corresponding strength in other currencies (notably the Canadian Dollar) are having a substantial impact on equity prices.

Sector most influenced by U.S. Dollar weakness has been the materials sector. S&P/TSX Materials iShares vaulted to an all-time high last week. Relative strength in the sector is expected to continue until uncertainty related to political events in the U.S (and Canada) abates.