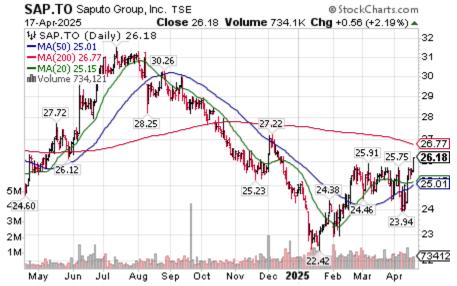

**Saputo** \$SAP.TO a TSX 60 stock moved above Cdn\$25.91 resuming an intermediate uptrend.

**Algonquin Power** \$AQN.TO a TSX 60 stock moved above Cdn\$7.51 extending an intermediate uptrend.