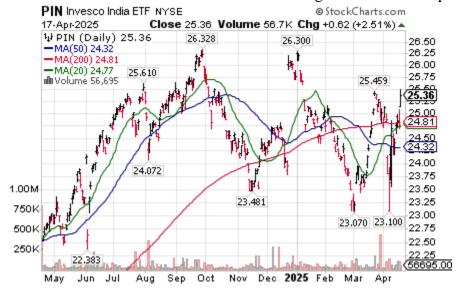

# **Technical Notes for Friday**

**Dow Jones Industrial Average** \$INDU completed a so called "Death Cross" on Friday when its 50 day moving average dropped below its 200 day moving average.

**India ETF** \$PIN moved above US\$25.46 resuming an intermediate uptrend.