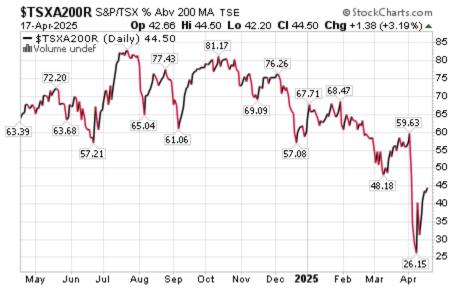

### TSX Momentum Barometers

The intermediate term Barometer added 0.92 on Friday and gained 13.76 last week to 43.12. It changed from Oversold to Neutral on a recovery above 40.00. Daily trend is up.

The long term Barometer added 1.38 on Friday and advanced 7.80 last week to 44.50. It changed from Oversold to Neutral on a recovery above 40.00. Daily trend is up.