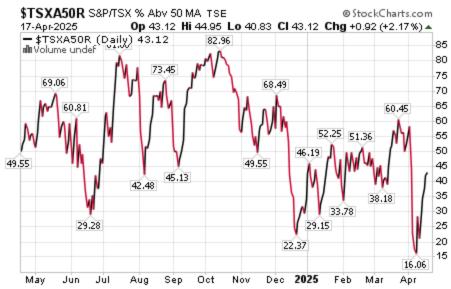

### TSX Momentum Barometers

The intermediate term Barometer added 0.92 on Friday and gained 13.76 last week to 43.12. It changed from Oversold to Neutral on a recovery above 40.00. Daily trend is up.

The long term Barometer added 1.38 on Friday and advanced 7.80 last week to 44.50. It changed from Oversold to Neutral on a recovery above 40.00. Daily trend is up.