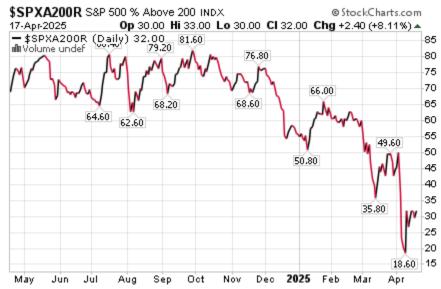

## S&P 500 Momentum Barometers

The intermediate term Barometer added 3.00 on Friday and gained 4.20 last week to 24.60. It remains Oversold.

The long term Barometer added 2.40 on Friday and gained 3.20 last week to 32.00. It remains Oversold. Daily trend is up.