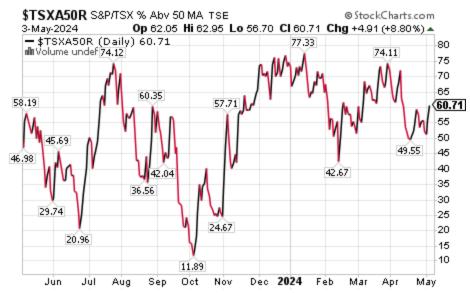

### TSX Momentum Barometers

The intermediate term Barometer added 4.91 on Friday and gained 5.35 last week to 60.71. It changed from Neutral to Overbought on a recovery above 60.00.

The long term Barometer slipped 0.45 on Friday and eased 0.44 last week. It remains Overbought.