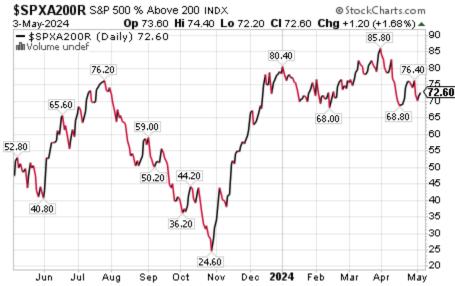

## S&P 500 Momentum Barometers

The intermediate term Barometer added 2.20 on Friday, but dropped 3.40 last week to 43.40. It remains Neutral.

The long term Barometer added 1.20 on Friday, but dropped 1.80 last week. It remains Overbought