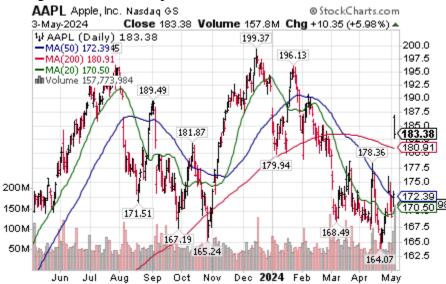

# **U.S. Aerospace & Defense iShares** \$ITA moved above \$132.27 to an all-time high extending an intermediate uptrend.

**Apple** \$AAPL a Dow Jones Industrial Average stock moved above \$178.36 and \$178.67 resuming an intermediate uptrend.