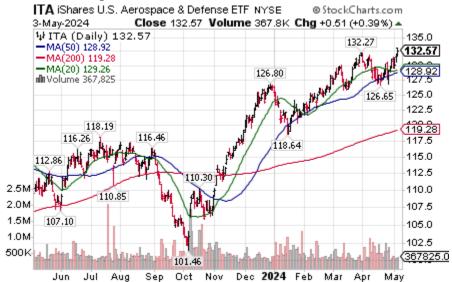

# **U.S. Aerospace & Defense iShares** \$ITA moved above \$132.27 to an all-time high extending an intermediate uptrend.

**Apple** \$AAPL a Dow Jones Industrial Average stock moved above \$178.36 and \$178.67 resuming an intermediate uptrend.