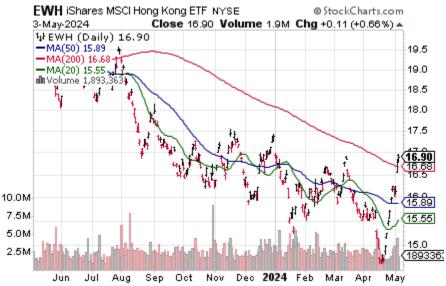

## **Technical Notes for Friday**

Far East equity indices and related ETFs continue moving higher. **Hong Kong iShares** \$EWH moved above intermediate resistance at \$16.92,

**Corn ETN** \$CORN moved above \$20.44 and \$20.69 completing a double bottom pattern. Soybean and Wheat prices also moved significantly higher during the week.