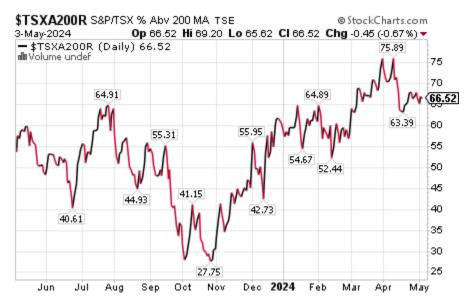

### TSX Momentum Barometers

The intermediate term Barometer added 4.91 on Friday and gained 5.35 last week to 60.71. It changed from Neutral to Overbought on a recovery above 60.00.

The long term Barometer slipped 0.45 on Friday and eased 0.44 last week. It remains Overbought.