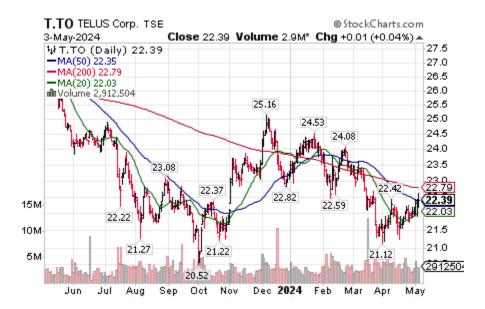

**Telus** \$T.TO a TSX 60 stock moved above Cdn\$22.42 completing a double bottom pattern.

**Magna International** \$MG.TO a TSX 60 stock moved below Cdn\$63.32 extending an intermediate downtrend. The company announced less than consensus first quarter results and lowered guidance for 2024.