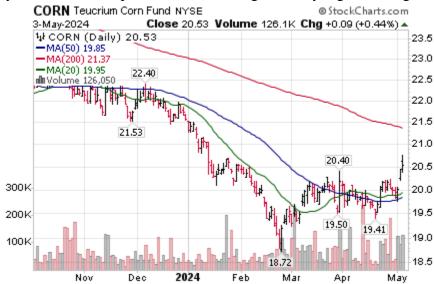

## **Technical Notes for Friday**

Far East equity indices and related ETFs continue moving higher. **Hong Kong iShares** \$EWH moved above intermediate resistance at \$16.92,

**Corn ETN** \$CORN moved above \$20.44 and \$20.69 completing a double bottom pattern. Soybean and Wheat prices also moved significantly higher during the week.