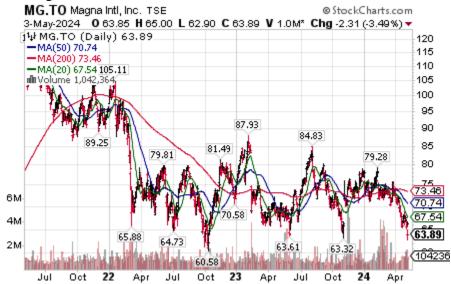

**Telus** \$T.TO a TSX 60 stock moved above Cdn\$22.42 completing a double bottom pattern.

**Magna International** \$MG.TO a TSX 60 stock moved below Cdn\$63.32 extending an intermediate downtrend. The company announced less than consensus first quarter results and lowered guidance for 2024.