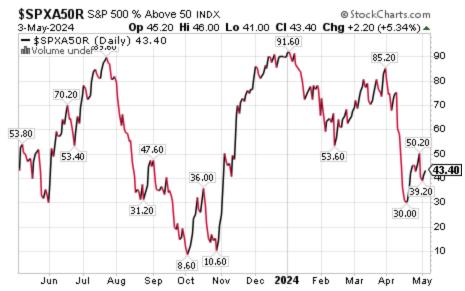

## S&P 500 Momentum Barometers

The intermediate term Barometer added 2.20 on Friday, but dropped 3.40 last week to 43.40. It remains Neutral.

The long term Barometer added 1.20 on Friday, but dropped 1.80 last week. It remains Overbought