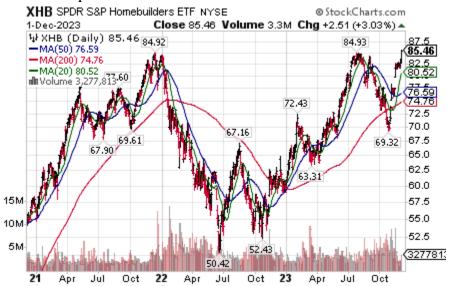

SPDRs** \$SPY moved above \$457.82 to a 23 month high extending an intermediate uptrend.



**Gold ETN** \$GLD moved above \$191.36 extending an intermediate uptrend. Testing the high set in March 2022 when Russia moved into Ukraine.



**Global Base Metals iShares** \$PICK moved above \$41.40 extending an intermediate uptrend. **TSX Global Base Metals iShares** \$XBM.TO moved above Cdn\$17.75 completing a base building pattern. Individual base metal stock breakouts included BHP and Teck Resources.







Brazil iShares \$EWZ moved above \$34.34 extending an intermediate uptrend.

India ETF \$PIN moved above \$24.57 to an all-time high extending an intermediate uptrend.



**Home Builders SPDRs** \$XHB moved above \$84.92 and \$84.93 to an all-time high extending an intermediate uptrend.



Steel ETF \$SLX moved above \$71.42 to a 15 year high extending an intermediate uptrend.





U.S. Telecom iShares \$IYZ moved above \$21.84 setting an intermediate uptrend.





TSX 60 stocks moving above intermediate resistance on Friday extending intermediate uptrends included Manulife Financial, Teck Resources, National Bank and Rogers Communications.





#### S&P 500 Momentum Barometers

The intermediate term Barometer added 5.80 on Friday and gained 10.00 last week to 86.00. It remains Overbought. Daily trend remains up.



The long term Barometer added 5.60 on Friday and gained 8.80 last week to 66.60. It changed last week from Neutral to Overbought on a move above 60.00. Daily trend remains up.



## **TSX Momentum Barometers**

The intermediate term Barometer added 7.93 on Frid