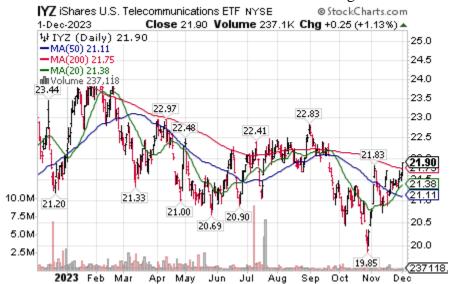

Gold ETN** \$GLD moved above \$191.36 extending an intermediate uptrend. Testing the high set in March 2022 when Russia moved into Ukraine.



**Global Base Metals iShares** \$PICK moved above \$41.40 extending an intermediate uptrend. **TSX Global Base Metals iShares** \$XBM.TO moved above Cdn\$17.75 completing a base building pattern. Individual base metal stock breakouts included BHP and Teck Resources.







Brazil iShares \$EWZ moved above \$34.34 extending an intermediate uptrend.

India ETF \$PIN moved above \$24.57 to an all-time high extending an intermediate uptrend.



**Home Builders SPDRs** \$XHB moved above \$84.92 and \$84.93 to an all-time high extending an intermediate uptrend.



Steel ETF \$SLX moved above \$71.42 to a 15 year high extending an intermediate uptrend.





U.S. Telecom iShares \$IYZ moved above \$21.84 setting an intermediate uptrend.





TSX 60 stocks moving above intermediate resistance on Friday extending intermediate uptrends included Manulife Financial, Teck Resources, National Bank and Rogers Communications.





#### S&P 500 Momentum Barometers

The intermediate term Barometer added 5.80 on Friday and gained 10.00 last week to 86.00. It remains Overbought. Daily trend remains up.



The long term Barometer added 5.60 on Friday and gained 8.80 last week to 66.60. It changed last week from Neutral to Overbought on a move above 60.00. Daily trend remains up.



## **TSX Momentum Barometers**

The intermediate term Barometer added 7.93 on Friday to 73.57. It remains Overbought. Daily trend remains up.



The long term Barometer jumped