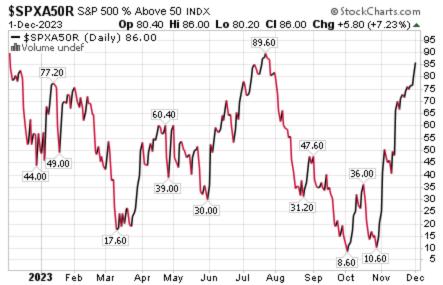

* \$XBM.TO moved above Cdn\$17.75 completing a base building pattern. Individual base metal stock breakouts included BHP and Teck Resources.







Brazil iShares \$EWZ moved above \$34.34 extending an intermediate uptrend.

India ETF \$PIN moved above \$24.57 to an all-time high extending an intermediate uptrend.



**Home Builders SPDRs** \$XHB moved above \$84.92 and \$84.93 to an all-time high extending an intermediate uptrend.



Steel ETF \$SLX moved above \$71.42 to a 15 year high extending an intermediate uptrend.





U.S. Telecom iShares \$IYZ moved above \$21.84 setting an intermediate uptrend.





TSX 60 stocks moving above intermediate resistance on Friday extending intermediate uptrends included Manulife Financial, Teck Resources, National Bank and Rogers Communications.





#### S&P 500 Momentum Barometers

The intermediate term Barometer added 5.80 on Friday and gained 10.00 last week to 86.00. It remains Overbought. Daily trend remains up.



The long term Barometer added 5.60 on Friday and gained 8.80 last week to 66.60. It changed last week from Neutral to Overbought on a move above 60.00. Daily trend remains up.



## **TSX Momentum Barometers**

The intermediate term Barometer added 7.93 on Friday to 73.57. It remains Overbought. Daily trend remains up.



The long term Barometer jumped 10.57 on Friday to 55.95. It remains Neutral. Daily trend remains up.

Tech Talk is a free service distributed each business day at www.timingthemarket.ca

**Disclaimer:** Seasonality ratings and technical ratings offered in this report and at <u>www.equityclock.com</u