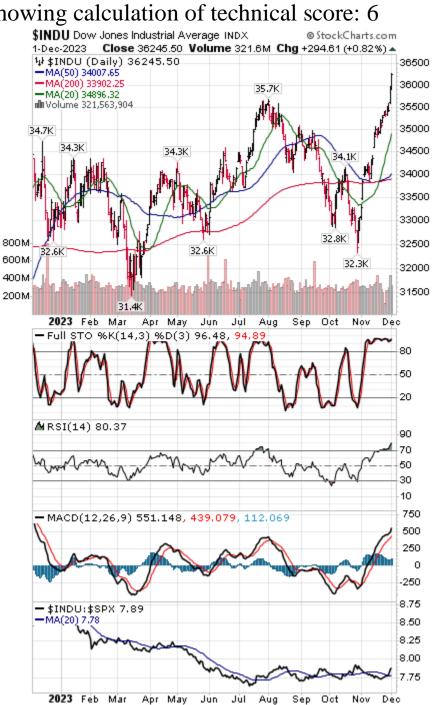

#### Trader's Corner

Technical scores range from +6 (Most bullish) to -6 (Most bearish). A score of 0 is neutral. Preferred purchase candidates have a rising technical score. Preferred sell/short sell candidates have a falling technical score.

| Technica                                                   | l score rar | nges are:   |                 |                            |            |             |       |       |  |  |
|------------------------------------------------------------|-------------|-------------|-----------------|----------------------------|------------|-------------|-------|-------|--|--|
| Trend:                                                     |             |             |                 |                            |            | -2 to +2    |       |       |  |  |
| Strength relative to S&P 500:                              |             |             |                 |                            |            | -2 to +2    |       |       |  |  |
| Above/Below 20 day moving average:                         |             |             |                 |                            |            | -1 to +1    |       |       |  |  |
| Daily momentum indicators (Stochastics, RSI, MACD):        |             |             |                 |                            |            | -1 to +1    |       |       |  |  |
| Minimu                                                     | n/Maximu    | m scores    |                 |                            | -6 to +6   | 5           |       |       |  |  |
|                                                            |             |             |                 |                            |            |             |       |       |  |  |
| Example                                                    | : Dow Jon   | es Industr  | rial Average (D | JIA)                       |            |             |       |       |  |  |
| Trend: Changed from Neutral to Positive last week          |             |             |                 |                            |            | Score: +2   |       |       |  |  |
| Strength relative to SPX: Turned from Negative to Positive |             |             |                 |                            |            | Score: +2   |       |       |  |  |
| Above/B                                                    | elow 20 d   | ay MA: R    | emained Abov    | e 20 day MA                |            | Score: +1   |       |       |  |  |
| Daily mo                                                   | omentum (   | Stochastic  | p: .            | Score: +1                  |            |             |       |       |  |  |
|                                                            | (See        | e chart bel | ow)             | Тс                         | otal Score | : 0  to  +6 |       |       |  |  |
| Equity Indices and Related ETFs                            |             |             |                 |                            |            |             |       |       |  |  |
| Daily Se                                                   | asonal/Tec  | chnical Eq  | uity Trends for | r Dec.1 <sup>st</sup> 2023 |            |             |       |       |  |  |
| Unit                                                       | Seasonal    | Until       | Trend           | Strength                   | 20 Day     | Momentum    | Tech  | Score |  |  |
|                                                            |             |             |                 | Relative                   | MA         |             | Score | Last  |  |  |
|                                                            |             |             |                 | To SPX                     |            |             |       | Week  |  |  |
| SPX                                                        | Positive    | Jan.18      | Neutral         | Neutral                    | Above      | Up          | 2     | 2     |  |  |
| TSX                                                        | Neutral     | Dec.12      | Neutral         | Neutral                    | Above      | Up          | 2     | -2    |  |  |
| DJIA                                                       | Positive    | Jan. 4      | Up              | Positive                   | Above      | Up          | 6     | 0     |  |  |
| COMPQ                                                      | Positive    | Jan.5       | Neutral         | Neutral                    | Above      | Up          | 2     | 4     |  |  |
| IYT                                                        | Positive    | Dec.8       | Neutral         | Positive                   | Above      | Up          | 4     | 4     |  |  |
| AORD                                                       | Positive    | Jan.4       | Neutral         | Negative                   | Above      | Up          | 0     | 0     |  |  |
| NIKK                                                       | Positive    | Jan.4       | Up              | Negative                   | Above      | Down        | 0     | 4     |  |  |
| IEV                                                        | Neutral     | Dec.9       | Up              | Positive                   | Above      | Up          | 6     | 6     |  |  |
| FXI                                                        | Positive    | Jan.12      | Down            | Negative                   | Below      | Down        | -6    | -2    |  |  |
| EEM                                                        | Positive    | Mar.1       | Up              | Negative                   | Above      | Down        | 0     | 2     |  |  |
| Green: Increase from previous day                          |             |             |                 |                            |            |             |       |       |  |  |