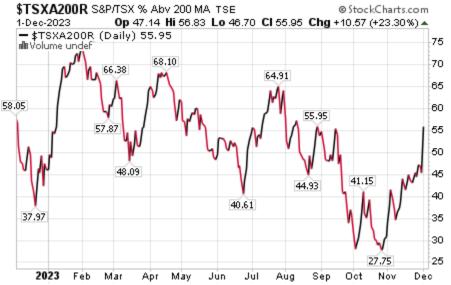

ding an intermediate uptrend.





U.S. Telecom iShares \$IYZ moved above \$21.84 setting an intermediate uptrend.





TSX 60 stocks moving above intermediate resistance on Friday extending intermediate uptrends included Manulife Financial, Teck Resources, National Bank and Rogers Communications.





#### S&P 500 Momentum Barometers

The intermediate term Barometer added 5.80 on Friday and gained 10.00 last week to 86.00. It remains Overbought. Daily trend remains up.



The long term Barometer added 5.60 on Friday and gained 8.80 last week to 66.60. It changed last week from Neutral to Overbought on a move above 60.00. Daily trend remains up.



## **TSX Momentum Barometers**

The intermediate term Barometer added 7.93 on Friday to 73.57. It remains Overbought. Daily trend remains up.



The long term Barometer jumped 10.57 on Friday to 55.95. It remains Neutral. Daily trend remains up.

Tech Talk is a free service distributed each business day at www.timingthemarket.ca

**Disclaimer:** Seasonality ratings and technical ratings offered in this report and at <u>www.equityclock.com</u> are for information only. They should not be considered as advice to purchase or to sell mentioned securities. Data offered in this report is believed to be accurate, but is not guaranteed