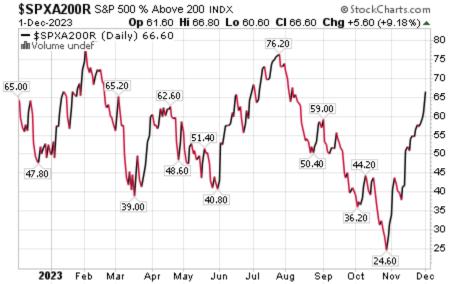

above \$34.34 extending an intermediate uptrend.

India ETF \$PIN moved above \$24.57 to an all-time high extending an intermediate uptrend.



**Home Builders SPDRs** \$XHB moved above \$84.92 and \$84.93 to an all-time high extending an intermediate uptrend.



Steel ETF \$SLX moved above \$71.42 to a 15 year high extending an intermediate uptrend.





U.S. Telecom iShares \$IYZ moved above \$21.84 setting an intermediate uptrend.





TSX 60 stocks moving above intermediate resistance on Friday extending intermediate uptrends included Manulife Financial, Teck Resources, National Bank and Rogers Communications.





#### S&P 500 Momentum Barometers

The intermediate term Barometer added 5.80 on Friday and gained 10.00 last week to 86.00. It remains Overbought. Daily trend remains up.



The long term Barometer added 5.60 on Friday and gained 8.80 last week to 66.60. It changed last week from Neutral to Overbought on a move above 60.00. Daily trend remains up.



## **TSX Momentum Barometers**

The intermediate term Barometer added 7.93 on Friday to 73.57. It remains Overbought. Daily trend remains up.



The long term Barometer jumped 10.57 on Friday to 55.95. It remains Neutral. Daily trend remains up.

Tech Talk is a free service distributed each business day at www.timingthemarket.ca

**Disclaimer:** Seasonality ratings and technical ratings offered in this report and at <u>www.equityclock.com</u> are for information only. They should not be considered as advice to purchase or to sell mentioned securities. Data offered in this report is believed to be accurate, but i