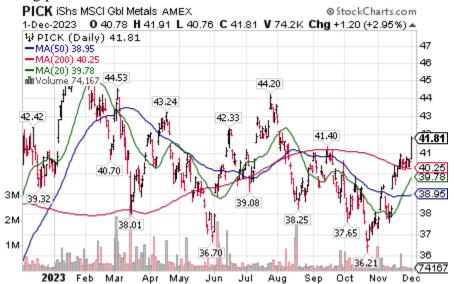

Green: Increase from previous day

Red: Decrease from previous day

Source for all positive seasonality ratings: <u>www.EquityClock.com</u>

| Commodities                                                                                                                   |                                                                                                                                                                                                                                                                                                                                                                                                                                                                                                                                                                                                                                                                                                                                                                                                                                                                                                                                                                                                                                                                                                                                                                                                                                                                                                |                                                                                                                                                | dities Trei                                                                                                         | nds for Dec.1 <sup>st</sup>                                                                                                                                                                                                                          | <sup>t</sup> 2023                                                                                              |                                                                                   |                                                |                                                                                                                                                                                    |                                                 |
|-------------------------------------------------------------------------------------------------------------------------------|------------------------------------------------------------------------------------------------------------------------------------------------------------------------------------------------------------------------------------------------------------------------------------------------------------------------------------------------------------------------------------------------------------------------------------------------------------------------------------------------------------------------------------------------------------------------------------------------------------------------------------------------------------------------------------------------------------------------------------------------------------------------------------------------------------------------------------------------------------------------------------------------------------------------------------------------------------------------------------------------------------------------------------------------------------------------------------------------------------------------------------------------------------------------------------------------------------------------------------------------------------------------------------------------|------------------------------------------------------------------------------------------------------------------------------------------------|---------------------------------------------------------------------------------------------------------------------|------------------------------------------------------------------------------------------------------------------------------------------------------------------------------------------------------------------------------------------------------|----------------------------------------------------------------------------------------------------------------|-----------------------------------------------------------------------------------|------------------------------------------------|------------------------------------------------------------------------------------------------------------------------------------------------------------------------------------|-------------------------------------------------|
| Unit                                                                                                                          | Seasonal                                                                                                                                                                                                                                                                                                                                                                                                                                                                                                                                                                                                                                                                                                                                                                                                                                                                                                                                                                                                                                                                                                                                                                                                                                                                                       |                                                                                                                                                | rend                                                                                                                | Strength                                                                                                                                                                                                                                             | 20 Day                                                                                                         | 1                                                                                 | Momen                                          | Tech                                                                                                                                                                               | Score                                           |
| Chit                                                                                                                          | beusonur                                                                                                                                                                                                                                                                                                                                                                                                                                                                                                                                                                                                                                                                                                                                                                                                                                                                                                                                                                                                                                                                                                                                                                                                                                                                                       | 0 111 1                                                                                                                                        | 10114                                                                                                               | Relative                                                                                                                                                                                                                                             | MA                                                                                                             | -                                                                                 |                                                | Score                                                                                                                                                                              | :Last                                           |
|                                                                                                                               |                                                                                                                                                                                                                                                                                                                                                                                                                                                                                                                                                                                                                                                                                                                                                                                                                                                                                                                                                                                                                                                                                                                                                                                                                                                                                                |                                                                                                                                                |                                                                                                                     | To SPX                                                                                                                                                                                                                                               |                                                                                                                |                                                                                   |                                                |                                                                                                                                                                                    | Week                                            |
| CRB Index                                                                                                                     | Neutral                                                                                                                                                                                                                                                                                                                                                                                                                                                                                                                                                                                                                                                                                                                                                                                                                                                                                                                                                                                                                                                                                                                                                                                                                                                                                        | Jan.14                                                                                                                                         | Down                                                                                                                | Negative                                                                                                                                                                                                                                             | Below                                                                                                          | 1                                                                                 | Up                                             | -4                                                                                                                                                                                 | -4                                              |
| Gasoline                                                                                                                      | Neutral                                                                                                                                                                                                                                                                                                                                                                                                                                                                                                                                                                                                                                                                                                                                                                                                                                                                                                                                                                                                                                                                                                                                                                                                                                                                                        | Mar.30                                                                                                                                         | Down                                                                                                                | Negative                                                                                                                                                                                                                                             | Below                                                                                                          |                                                                                   | Down                                           | -6                                                                                                                                                                                 | -4                                              |
| Crude Oil                                                                                                                     | Neutral                                                                                                                                                                                                                                                                                                                                                                                                                                                                                                                                                                                                                                                                                                                                                                                                                                                                                                                                                                                                                                                                                                                                                                                                                                                                                        | Jan.20                                                                                                                                         | Down                                                                                                                | Negative                                                                                                                                                                                                                                             | Below                                                                                                          | ]                                                                                 | Down                                           | -6                                                                                                                                                                                 | -4                                              |
| Natural Gas                                                                                                                   | Neutral                                                                                                                                                                                                                                                                                                                                                                                                                                                                                                                                                                                                                                                                                                                                                                                                                                                                                                                                                                                                                                                                                                                                                                                                                                                                                        | April 1                                                                                                                                        | Neutral                                                                                                             | Negative                                                                                                                                                                                                                                             | Below                                                                                                          | ]                                                                                 | Down                                           | -4                                                                                                                                                                                 | -2                                              |
| S&P Energy                                                                                                                    | Neutral                                                                                                                                                                                                                                                                                                                                                                                                                                                                                                                                                                                                                                                                                                                                                                                                                                                                                                                                                                                                                                                                                                                                                                                                                                                                                        | Mar.23                                                                                                                                         | Down                                                                                                                | Negative                                                                                                                                                                                                                                             | Above                                                                                                          | 1                                                                                 | Up                                             | -2                                                                                                                                                                                 | -4                                              |
| Oil Services                                                                                                                  | Neutral                                                                                                                                                                                                                                                                                                                                                                                                                                                                                                                                                                                                                                                                                                                                                                                                                                                                                                                                                                                                                                                                                                                                                                                                                                                                                        | Dec.28                                                                                                                                         | Down                                                                                                                | Negative                                                                                                                                                                                                                                             | Below                                                                                                          |                                                                                   | Down                                           | -6                                                                                                                                                                                 | -6                                              |
| Gold                                                                                                                          | Neutral                                                                                                                                                                                                                                                                                                                                                                                                                                                                                                                                                                                                                                                                                                                                                                                                                                                                                                                                                                                                                                                                                                                                                                                                                                                                                        | Dec. 23                                                                                                                                        | Up                                                                                                                  | Positive                                                                                                                                                                                                                                             | Above                                                                                                          | 1                                                                                 | Up                                             | 6                                                                                                                                                                                  | 0                                               |
| Silver                                                                                                                        | Positive                                                                                                                                                                                                                                                                                                                                                                                                                                                                                                                                                                                                                                                                                                                                                                                                                                                                                                                                                                                                                                                                                                                                                                                                                                                                                       | Mar.5                                                                                                                                          | Up                                                                                                                  | Positive                                                                                                                                                                                                                                             | Above                                                                                                          | 1                                                                                 | Up                                             | 6                                                                                                                                                                                  | 0                                               |
| Gold Bug                                                                                                                      | Neutral                                                                                                                                                                                                                                                                                                                                                                                                                                                                                                                                                                                                                                                                                                                                                                                                                                                                                                                                                                                                                                                                                                                                                                                                                                                                                        | Dec.15                                                                                                                                         | Ūp                                                                                                                  | Positive                                                                                                                                                                                                                                             | Above                                                                                                          | 1                                                                                 | Up                                             | 6                                                                                                                                                                                  | 2                                               |
| Platinum                                                                                                                      | Neutral                                                                                                                                                                                                                                                                                                                                                                                                                                                                                                                                                                                                                                                                                                                                                                                                                                                                                                                                                                                                                                                                                                                                                                                                                                                                                        | Dec.9                                                                                                                                          | Neutral                                                                                                             | Neutral                                                                                                                                                                                                                                              | Above                                                                                                          | 1                                                                                 | Up                                             | 2                                                                                                                                                                                  | 0                                               |
| Palladium                                                                                                                     | Positive                                                                                                                                                                                                                                                                                                                                                                                                                                                                                                                                                                                                                                                                                                                                                                                                                                                                                                                                                                                                                                                                                                                                                                                                                                                                                       | Mar.3                                                                                                                                          | Down                                                                                                                | Negative                                                                                                                                                                                                                                             | Below                                                                                                          | ]                                                                                 | Down                                           | -6                                                                                                                                                                                 | -6                                              |
| Copper                                                                                                                        | Positive                                                                                                                                                                                                                                                                                                                                                                                                                                                                                                                                                                                                                                                                                                                                                                                                                                                                                                                                                                                                                                                                                                                                                                                                                                                                                       | Mar. 5                                                                                                                                         | Down                                                                                                                | Positive                                                                                                                                                                                                                                             | Above                                                                                                          | 1                                                                                 | Up                                             | 2                                                                                                                                                                                  | -4                                              |
| Agriculture                                                                                                                   | Positive                                                                                                                                                                                                                                                                                                                                                                                                                                                                                                                                                                                                                                                                                                                                                                                                                                                                                                                                                                                                                                                                                                                                                                                                                                                                                       | Feb.8                                                                                                                                          | Down                                                                                                                | Negative                                                                                                                                                                                                                                             | Above                                                                                                          | I                                                                                 | Up                                             | -2                                                                                                                                                                                 | -6                                              |
| Green: Increa                                                                                                                 | se from pre                                                                                                                                                                                                                                                                                                                                                                                                                                                                                                                                                                                                                                                                                                                                                                                                                                                                                                                                                                                                                                                                                                                                                                                                                                                                                    | evious day                                                                                                                                     | 7                                                                                                                   |                                                                                                                                                                                                                                                      |                                                                                                                |                                                                                   |                                                |                                                                                                                                                                                    |                                                 |
| Red: Decreas                                                                                                                  | e from prev                                                                                                                                                                                                                                                                                                                                                                                                                                                                                                                                                                                                                                                                                                                                                                                                                                                                                                                                                                                                                                                                                                                                                                                                                                                                                    | vious day                                                                                                                                      |                                                                                                                     |                                                                                                                                                                                                                                                      |                                                                                                                |                                                                                   |                                                |                                                                                                                                                                                    |                                                 |
|                                                                                                                               |                                                                                                                                                                                                                                                                                                                                                                                                                                                                                                                                                                                                                                                                                                                                                                                                                                                                                                                                                                                                                                                                                                                                                                                                                                                                                                |                                                                                                                                                |                                                                                                                     |                                                                                                                                                                                                                                                      |                                                                                                                |                                                                                   |                                                |                                                                                                                                                                                    |                                                 |
| Sectors                                                                                                                       |                                                                                                                                                                                                                                                                                                                                                                                                                                                                                                                                                                                                                                                                                                                                                                                                                                                                                                                                                                                                                                                                                                                                                                                                                                                                                                |                                                                                                                                                |                                                                                                                     |                                                                                                                                                                                                                                                      |                                                                                                                |                                                                                   |                                                |                                                                                                                                                                                    |                                                 |
| Daily Season                                                                                                                  | al/Technica                                                                                                                                                                                                                                                                                                                                                                                                                                                                                                                                                                                                                                                                                                                                                                                                                                                                                                                                                                                                                                                                                                                                                                                                                                                                                    | l Sector T                                                                                                                                     | rends for                                                                                                           | Dec 1 <sup>st</sup> 2023                                                                                                                                                                                                                             |                                                                                                                |                                                                                   |                                                |                                                                                                                                                                                    |                                                 |
| I Init                                                                                                                        |                                                                                                                                                                                                                                                                                                                                                                                                                                                                                                                                                                                                                                                                                                                                                                                                                                                                                                                                                                                                                                                                                                                                                                                                                                                                                                |                                                                                                                                                | Tenas Ioi                                                                                                           | Dec.1 2023                                                                                                                                                                                                                                           |                                                                                                                |                                                                                   |                                                |                                                                                                                                                                                    |                                                 |
| Unit                                                                                                                          | Seasonal                                                                                                                                                                                                                                                                                                                                                                                                                                                                                                                                                                                                                                                                                                                                                                                                                                                                                                                                                                                                                                                                                                                                                                                                                                                                                       | Until                                                                                                                                          | Trend                                                                                                               | Strength                                                                                                                                                                                                                                             | 20 Day                                                                                                         | Mome                                                                              | n Tech                                         | Scor                                                                                                                                                                               | e                                               |
| Unit                                                                                                                          |                                                                                                                                                                                                                                                                                                                                                                                                                                                                                                                                                                                                                                                                                                                                                                                                                                                                                                                                                                                                                                                                                                                                                                                                                                                                                                |                                                                                                                                                |                                                                                                                     |                                                                                                                                                                                                                                                      | 20 Day<br>MA                                                                                                   | Mome:<br>tum                                                                      | n Tech<br>Score                                |                                                                                                                                                                                    |                                                 |
| Umt                                                                                                                           |                                                                                                                                                                                                                                                                                                                                                                                                                                                                                                                                                                                                                                                                                                                                                                                                                                                                                                                                                                                                                                                                                                                                                                                                                                                                                                |                                                                                                                                                |                                                                                                                     | Strength                                                                                                                                                                                                                                             | •                                                                                                              |                                                                                   |                                                |                                                                                                                                                                                    | t                                               |
| XLK                                                                                                                           |                                                                                                                                                                                                                                                                                                                                                                                                                                                                                                                                                                                                                                                                                                                                                                                                                                                                                                                                                                                                                                                                                                                                                                                                                                                                                                |                                                                                                                                                |                                                                                                                     | Strength<br>Relative                                                                                                                                                                                                                                 | •                                                                                                              |                                                                                   |                                                | e Las<br>Wee                                                                                                                                                                       | t<br>ek                                         |
|                                                                                                                               | Seasonal                                                                                                                                                                                                                                                                                                                                                                                                                                                                                                                                                                                                                                                                                                                                                                                                                                                                                                                                                                                                                                                                                                                                                                                                                                                                                       | Until                                                                                                                                          | Trend<br>Up                                                                                                         | Strength<br>Relative<br>To SPX                                                                                                                                                                                                                       | MA                                                                                                             | tum                                                                               | Score                                          | e Las<br>Wee<br>6                                                                                                                                                                  | t<br>ek                                         |
| XLK                                                                                                                           | Seasonal                                                                                                                                                                                                                                                                                                                                                                                                                                                                                                                                                                                                                                                                                                                                                                                                                                                                                                                                                                                                                                                                                                                                                                                                                                                                                       | Until<br>Apr.13                                                                                                                                | Trend<br>Up<br>Neutral                                                                                              | Strength<br>Relative<br>To SPX<br>Neutral                                                                                                                                                                                                            | MA<br>Above                                                                                                    | tum<br>Up                                                                         | Score                                          | e Las<br>Wee<br>6<br>2                                                                                                                                                             | t<br>ek                                         |
| XLK<br>XLB                                                                                                                    | Seasonal<br>Neutral<br>Positive                                                                                                                                                                                                                                                                                                                                                                                                                                                                                                                                                                                                                                                                                                                                                                                                                                                                                                                                                                                                                                                                                                                                                                                                                                                                | Until<br>Apr.13<br>Jan.1                                                                                                                       | Trend<br>Up<br>Neutral<br>Neutral                                                                                   | Strength<br>Relative<br>To SPX<br>Neutral<br>Positive                                                                                                                                                                                                | MA<br>Above<br>Above                                                                                           | tum<br>Up<br>Up                                                                   | Score<br>4<br>4                                | e Las<br>Wea<br>6<br>2<br>4 2                                                                                                                                                      | t<br>ek                                         |
| XLK<br>XLB<br>XLI                                                                                                             | Seasonal<br>Neutral<br>Positive<br>Positive                                                                                                                                                                                                                                                                                                                                                                                                                                                                                                                                                                                                                                                                                                                                                                                                                                                                                                                                                                                                                                                                                                                                                                                                                                                    | Until<br>Apr.13<br>Jan.1<br>Dec.11                                                                                                             | Trend<br>Up<br>Neutral<br>Neutral                                                                                   | Strength<br>Relative<br>To SPX<br>Neutral<br>Positive<br>Positive                                                                                                                                                                                    | MA<br>Above<br>Above<br>Above                                                                                  | tum<br>Up<br>Up<br>Up                                                             | Score<br>4<br>4                                | e Las<br>Wee<br>6<br>2<br>1 2<br>1 2<br>1 4                                                                                                                                        | t<br>ek                                         |
| XLK<br>XLB<br>XLI<br>XLY                                                                                                      | Seasonal<br>Neutral<br>Positive<br>Positive<br>Positive                                                                                                                                                                                                                                                                                                                                                                                                                                                                                                                                                                                                                                                                                                                                                                                                                                                                                                                                                                                                                                                                                                                                                                                                                                        | Until<br>Apr.13<br>Jan.1<br>Dec.11<br>Jan.3                                                                                                    | Trend<br>Up<br>Neutral<br>Neutral<br>Neutral                                                                        | Strength<br>Relative<br>To SPX<br>Neutral<br>Positive<br>Positive<br>Positive                                                                                                                                                                        | MA<br>Above<br>Above<br>Above                                                                                  | tum<br>Up<br>Up<br>Up<br>Up                                                       | Score<br>4<br>4<br>2                           | e Las<br>Wee<br>6<br>2<br>1 2<br>1 4<br>5 4                                                                                                                                        | t<br>ek                                         |
| XLK<br>XLB<br>XLI<br>XLY<br>XLF                                                                                               | Seasonal<br>Neutral<br>Positive<br>Positive<br>Neutral                                                                                                                                                                                                                                                                                                                                                                                                                                                                                                                                                                                                                                                                                                                                                                                                                                                                                                                                                                                                                                                                                                                                                                                                                                         | Until<br>Apr.13<br>Jan.1<br>Dec.11<br>Jan.3<br>July 7                                                                                          | Trend<br>Up<br>Neutral<br>Neutral<br>Neutral<br>Up                                                                  | Strength<br>Relative<br>To SPX<br>Neutral<br>Positive<br>Positive<br>Positive<br>Positive                                                                                                                                                            | MA<br>Above<br>Above<br>Above<br>Above                                                                         | tum<br>Up<br>Up<br>Up<br>Up<br>Up                                                 | Score<br>4<br>4<br>2<br>2<br>2<br>2            | e Las<br>Wee<br>6<br>2<br>4 2<br>4 2<br>4 4<br>5 4                                                                                                                                 | t<br>ek                                         |
| XLK<br>XLB<br>XLI<br>XLY<br>XLF<br>XLE                                                                                        | Seasonal<br>Neutral<br>Positive<br>Positive<br>Neutral<br>Neutral                                                                                                                                                                                                                                                                                                                                                                                                                                                                                                                                                                                                                                                                                                                                                                                                                                                                                                                                                                                                                                                                                                                                                                                                                              | Until<br>Apr.13<br>Jan.1<br>Dec.11<br>Jan.3<br>July 7<br>Mar.23                                                                                | Trend<br>Up<br>Neutral<br>Neutral<br>Up<br>Down<br>Up                                                               | Strength<br>Relative<br>To SPX<br>Neutral<br>Positive<br>Positive<br>Positive<br>Negative                                                                                                                                                            | MA<br>Above<br>Above<br>Above<br>Above<br>Above                                                                | tum<br>Up<br>Up<br>Up<br>Up<br>Up<br>Up                                           | Score<br>4<br>4<br>2<br>6<br>-2                | e Las<br>Wee<br>6<br>4 2<br>4 2<br>4 4<br>5 4<br>2 -2                                                                                                                              | t<br>ek                                         |
| XLK<br>XLB<br>XLI<br>XLY<br>XLF<br>XLE<br>XLP                                                                                 | Seasonal<br>Neutral<br>Positive<br>Positive<br>Neutral<br>Neutral<br>Neutral                                                                                                                                                                                                                                                                                                                                                                                                                                                                                                                                                                                                                                                                                                                                                                                                                                                                                                                                                                                                                                                                                                                                                                                                                   | Until<br>Apr.13<br>Jan.1<br>Dec.11<br>Jan.3<br>July 7<br>Mar.23<br>Jan.6                                                                       | Trend<br>Up<br>Neutral<br>Neutral<br>Up<br>Down<br>Up                                                               | Strength<br>Relative<br>To SPX<br>Neutral<br>Positive<br>Positive<br>Positive<br>Positive<br>Negative<br>Negative                                                                                                                                    | MA<br>Above<br>Above<br>Above<br>Above<br>Above<br>Above                                                       | tum<br>Up<br>Up<br>Up<br>Up<br>Up<br>Up<br>Up                                     | Score<br>4<br>4<br>2<br>6<br>-2                | e Las<br>Wea<br>6<br>4 2<br>4 2<br>4 4<br>5 4<br>2 -2<br>2 2                                                                                                                       | t<br>ek<br>2                                    |
| XLK<br>XLB<br>XLI<br>XLY<br>XLF<br>XLF<br>XLP<br>XLV                                                                          | Seasonal<br>Neutral<br>Positive<br>Positive<br>Neutral<br>Neutral<br>Neutral<br>Positive                                                                                                                                                                                                                                                                                                                                                                                                                                                                                                                                                                                                                                                                                                                                                                                                                                                                                                                                                                                                                                                                                                                                                                                                       | Until<br>Apr.13<br>Jan.1<br>Dec.11<br>Jan.3<br>July 7<br>Mar.23<br>Jan.6<br>Jan. 27                                                            | Trend<br>Up<br>Neutral<br>Neutral<br>Up<br>Down<br>Up<br>Neutral                                                    | Strength<br>Relative<br>To SPX<br>Neutral<br>Positive<br>Positive<br>Positive<br>Positive<br>Negative<br>Negative<br>Negative                                                                                                                        | MA<br>Above<br>Above<br>Above<br>Above<br>Above<br>Above<br>Above                                              | tum<br>Up<br>Up<br>Up<br>Up<br>Up<br>Up<br>Up<br>Up                               | Score<br>4<br>4<br>2<br>6<br>-2                | e Lass<br>Wee<br>6<br>4 2<br>4 2<br>4 2<br>4 4<br>5 4<br>2 -2<br>2 2<br>2 -2<br>2 -2                                                                                               | t<br>ek<br>2<br>2<br>)                          |
| XLK<br>XLB<br>XLI<br>XLY<br>XLF<br>XLF<br>XLP<br>XLV<br>XLV<br>XLU                                                            | Seasonal<br>Neutral<br>Positive<br>Positive<br>Neutral<br>Neutral<br>Neutral<br>Positive<br>Neutral                                                                                                                                                                                                                                                                                                                                                                                                                                                                                                                                                                                                                                                                                                                                                                                                                                                                                                                                                                                                                                                                                                                                                                                            | Until<br>Apr.13<br>Jan.1<br>Dec.11<br>Jan.3<br>July 7<br>Mar.23<br>Jan.6<br>Jan. 27<br>Feb.6                                                   | Trend<br>Up<br>Neutral<br>Neutral<br>Up<br>Down<br>Up<br>Neutral<br>Up<br>Up<br>Up                                  | Strength<br>Relative<br>To SPX<br>Neutral<br>Positive<br>Positive<br>Positive<br>Negative<br>Negative<br>Neutral<br>Neutral                                                                                                                          | MA<br>Above<br>Above<br>Above<br>Above<br>Above<br>Above<br>Above<br>Above                                     | tum<br>Up<br>Up<br>Up<br>Up<br>Up<br>Up<br>Up<br>Up<br>Up                         | Score<br>4<br>4<br>2<br>6<br>-2<br>2           | e Lass<br>Wee<br>6<br>4 2<br>4 2<br>4 2<br>4 4<br>5 4<br>5 4<br>2 -2<br>2 2<br>2 2<br>2 -2<br>4 (                                                                                  | t<br>ek<br>2<br>2                               |
| XLK<br>XLB<br>XLI<br>XLY<br>XLF<br>XLF<br>XLF<br>XLP<br>XLV<br>XLU<br>XLU<br>XLU                                              | Seasonal<br>Neutral<br>Positive<br>Positive<br>Neutral<br>Neutral<br>Neutral<br>Neutral<br>Neutral<br>Neutral<br>Neutral<br>Neutral<br>Neutral<br>Neutral<br>Neutral                                                                                                                                                                                                                                                                                                                                                                                                                                                                                                                                                                                                                                                                                                                                                                                                                                                                                                                                                                                                                                                                                                                           | Until<br>Apr.13<br>Jan.1<br>Dec.11<br>Jan.3<br>July 7<br>Mar.23<br>Jan.6<br>Jan. 27<br>Feb.6<br>Jan.18                                         | Trend<br>Up<br>Neutral<br>Neutral<br>Up<br>Down<br>Up<br>Neutral<br>Up<br>Up<br>Neutral                             | Strength<br>Relative<br>To SPX<br>Neutral<br>Positive<br>Positive<br>Positive<br>Negative<br>Negative<br>Neutral<br>Neutral<br>Neutral                                                                                                               | MA<br>Above<br>Above<br>Above<br>Above<br>Above<br>Above<br>Above<br>Above<br>Above                            | tum<br>Up<br>Up<br>Up<br>Up<br>Up<br>Up<br>Up<br>Up<br>Up<br>Up<br>Dowr           | Score<br>4<br>4<br>2<br>6<br>-2                | e Las<br>Wee<br>4 2<br>4 2<br>4 4<br>5 4<br>2 -2<br>2 2<br>2 -2<br>4 (0<br>0 6                                                                                                     | t<br>ek<br>2<br>2<br>0<br>5                     |
| XLK<br>XLB<br>XLI<br>XLY<br>XLF<br>XLF<br>XLP<br>XLV<br>XLV<br>XLU<br>XLC<br>XLRE                                             | Seasonal<br>Neutral<br>Positive<br>Positive<br>Neutral<br>Neutral<br>Neutral<br>Neutral<br>Neutral<br>Neutral<br>Neutral<br>Neutral<br>Neutral<br>Neutral<br>Neutral                                                                                                                                                                                                                                                                                                                                                                                                                                                                                                                                                                                                                                                                                                                                                                                                                                                                                                                                                                                                                                                                                                                           | Until<br>Apr.13<br>Jan.1<br>Dec.11<br>Jan.3<br>July 7<br>Mar.23<br>Jan.6<br>Jan. 27<br>Feb.6<br>Jan.18<br>Apr.3                                | Trend<br>Up<br>Neutral<br>Neutral<br>Up<br>Down<br>Up<br>Neutral<br>Up<br>Up<br>Neutral<br>Neutral                  | Strength<br>Relative<br>To SPX<br>Neutral<br>Positive<br>Positive<br>Positive<br>Negative<br>Negative<br>Neutral<br>Neutral<br>Neutral<br>Negative<br>Positive                                                                                       | MA<br>Above<br>Above<br>Above<br>Above<br>Above<br>Above<br>Above<br>Above<br>Above<br>Above                   | tum<br>Up<br>Up<br>Up<br>Up<br>Up<br>Up<br>Up<br>Up<br>Up<br>Up<br>Up             | Score<br>4<br>4<br>4<br>6<br>-2                | e Las<br>Wee<br>6<br>4 2<br>4 2<br>4 4<br>5 4<br>5 4<br>2 -2<br>2 2<br>2 -2<br>4 (0<br>0 6<br>4 4                                                                                  | t<br>ek<br>2<br>2<br>)<br>5                     |
| XLK<br>XLB<br>XLI<br>XLY<br>XLF<br>XLF<br>XLP<br>XLV<br>XLV<br>XLU<br>XLU<br>XLC<br>XLRE<br>TSX Financia                      | Seasonal<br>Neutral<br>Positive<br>Positive<br>Neutral<br>Neutral<br>Neutral<br>Positive<br>Neutral<br>Neutral<br>Positive<br>al Neutral                                                                                                                                                                                                                                                                                                                                                                                                                                                                                                                                                                                                                                                                                                                                                                                                                                                                                                                                                                                                                                                                                                                                                       | Until<br>Apr.13<br>Jan.1<br>Dec.11<br>Jan.3<br>July 7<br>Mar.23<br>Jan.6<br>Jan. 27<br>Feb.6<br>Jan.18<br>Apr.3<br>Jan. 8                      | Trend<br>Up<br>Neutral<br>Neutral<br>Up<br>Down<br>Up<br>Neutral<br>Up<br>Up<br>Neutral<br>Neutral                  | Strength<br>Relative<br>To SPX<br>Neutral<br>Positive<br>Positive<br>Positive<br>Negative<br>Negative<br>Neutral<br>Neutral<br>Neutral<br>Negative<br>Positive<br>Positive                                                                           | MA<br>Above<br>Above<br>Above<br>Above<br>Above<br>Above<br>Above<br>Above<br>Above<br>Above<br>Above          | tum<br>Up<br>Up<br>Up<br>Up<br>Up<br>Up<br>Up<br>Up<br>Up<br>Up<br>Up             | Score<br>4<br>4<br>2<br>6<br>-2<br>2           | $\begin{array}{c} \text{e}  \text{Las} \\ \text{Wee} \\ 6 \\ 4 \\ 2 \\ 4 \\ 2 \\ 4 \\ 4 \\ 5 \\ 4 \\ 4 \\ 2 \\ 2 \\ 2 \\ 4 \\ 4 \\ 2 \\ 0 \\ 6 \\ 4 \\ 4 \\ 2 \\ 0 \\ \end{array}$ | t<br>ek<br>2<br>2<br>)<br>5<br>)<br>4           |
| XLK<br>XLB<br>XLI<br>XLY<br>XLF<br>XLF<br>XLF<br>XLP<br>XLV<br>XLU<br>XLV<br>XLU<br>XLC<br>XLRE<br>TSX Financia<br>TSX Energy | Seasonal<br>Neutral<br>Positive<br>Positive<br>Neutral<br>Neutral<br>Neutral<br>Neutral<br>Neutral<br>Neutral<br>Neutral<br>Neutral<br>Neutral<br>Neutral<br>Neutral<br>Neutral<br>Neutral<br>Neutral<br>Neutral                                                                                                                                                                                                                                                                                                                                                                                                                                                                                                                                                                                                                                                                                                                                                                                                                                                                                                                                                                                                                                                                               | Until<br>Apr.13<br>Jan.1<br>Dec.11<br>Jan.3<br>July 7<br>Mar.23<br>Jan.6<br>Jan. 27<br>Feb.6<br>Jan.18<br>Apr.3<br>Jan. 8<br>Dec.22            | Trend<br>Up<br>Neutral<br>Neutral<br>Up<br>Down<br>Up<br>Neutral<br>Up<br>Up<br>Neutral<br>Neutral<br>Neutral       | Strength<br>Relative<br>To SPX<br>Neutral<br>Positive<br>Positive<br>Positive<br>Negative<br>Negative<br>Neutral<br>Neutral<br>Neutral<br>Neutral<br>Neutral<br>Neutral<br>Neutral<br>Neutral<br>Neutral<br>Neutral<br>Neutral<br>Neutral<br>Neutral | MA<br>Above<br>Above<br>Above<br>Above<br>Above<br>Above<br>Above<br>Above<br>Above<br>Above<br>Below          | tum<br>Up<br>Up<br>Up<br>Up<br>Up<br>Up<br>Up<br>Up<br>Up<br>Up<br>Up<br>Up       | Score<br>4<br>4<br>2<br>6<br>-2<br>2           | $\begin{array}{cccccccccccccccccccccccccccccccccccc$                                                                                                                               | t<br>ek<br>2<br>2<br>)<br>5<br>)<br>4           |
| XLK<br>XLB<br>XLI<br>XLY<br>XLF<br>XLF<br>XLP<br>XLV<br>XLV<br>XLU<br>XLC<br>XLRE<br>TSX Financia<br>TSX Energy<br>TSX Gold   | Seasonal<br>Neutral<br>Positive<br>Positive<br>Neutral<br>Neutral<br>Neutral<br>Neutral<br>Neutral<br>Neutral<br>Positive<br>al Neutral<br>Neutral<br>Neutral<br>Neutral<br>Neutral<br>Neutral<br>Neutral<br>Neutral<br>Neutral<br>Neutral<br>Neutral<br>Neutral<br>Neutral<br>Neutral<br>Neutral<br>Neutral<br>Neutral<br>Neutral<br>Neutral<br>Neutral<br>Neutral<br>Neutral<br>Neutral<br>Neutral<br>Neutral<br>Neutral<br>Neutral<br>Neutral<br>Neutral<br>Neutral<br>Neutral<br>Neutral<br>Neutral<br>Neutral<br>Neutral<br>Neutral<br>Neutral<br>Neutral<br>Neutral<br>Neutral<br>Neutral<br>Neutral<br>Neutral<br>Neutral<br>Neutral<br>Neutral<br>Neutral<br>Neutral<br>Neutral<br>Neutral<br>Neutral<br>Neutral<br>Neutral<br>Neutral<br>Neutral<br>Neutral<br>Neutral<br>Neutral<br>Neutral<br>Neutral<br>Neutral<br>Neutral<br>Neutral<br>Neutral<br>Neutral<br>Neutral<br>Neutral<br>Neutral<br>Neutral<br>Neutral<br>Neutral<br>Neutral<br>Neutral<br>Neutral<br>Neutral<br>Neutral<br>Neutral<br>Neutral<br>Neutral<br>Neutral<br>Neutral<br>Neutral<br>Neutral<br>Neutral<br>Neutral<br>Neutral<br>Neutral<br>Neutral<br>Neutral<br>Neutral<br>Neutral<br>Neutral<br>Neutral<br>Neutral<br>Neutral<br>Neutral<br>Neutral<br>Neutral<br>Neutral<br>Neutral<br>Neutral<br>Neutral | Until<br>Apr.13<br>Jan.1<br>Dec.11<br>Jan.3<br>July 7<br>Mar.23<br>Jan.6<br>Jan. 27<br>Feb.6<br>Jan.18<br>Apr.3<br>Jan. 8<br>Dec.22<br>June 14 | Trend<br>Up<br>Neutral<br>Neutral<br>Up<br>Down<br>Up<br>Neutral<br>Up<br>Up<br>Neutral<br>Neutral<br>Neutral<br>Up | Strength<br>Relative<br>To SPX<br>Neutral<br>Positive<br>Positive<br>Positive<br>Negative<br>Negative<br>Neutral<br>Neutral<br>Neutral<br>Negative<br>Positive<br>Neutral<br>Negative<br>Positive<br>Neutral<br>Negative<br>Positive                 | MA<br>Above<br>Above<br>Above<br>Above<br>Above<br>Above<br>Above<br>Above<br>Above<br>Above<br>Below<br>Above | tum<br>Up<br>Up<br>Up<br>Up<br>Up<br>Up<br>Up<br>Up<br>Up<br>Up<br>Up<br>Up<br>Up | Score<br>4<br>4<br>2<br>6<br>-2<br>2<br>1<br>1 | $\begin{array}{c} \text{e}  \text{Lass} \\ \text{Wee} \\ 6 \\ 4 \\ 2 \\ 4 \\ 2 \\ 4 \\ 2 \\ -2 \\ 2 \\ 2 \\ -2 \\ 2 \\ 2 \\ -2 \\ 4 \\ 4 \\ 2 \\ -2 \\ 4 \\ 2 \\ -2 \\ -$          | t<br>ek<br>2<br>2<br>)<br>5<br>)<br>4<br>2<br>5 |