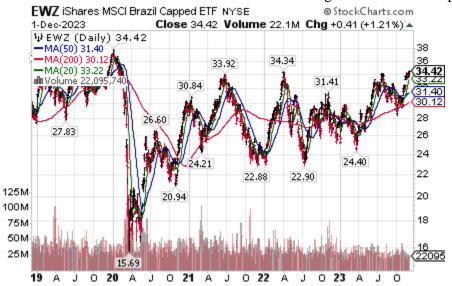

Green: Increase from previous day

Red: Decrease from previous day

Source for all positive seasonality ratings: <u>www.EquityClock.com</u>

| Commodities                                                                                                                   |                                                                                                                                                                                                                                                                                                                                                                                                                                                                                                                                                                                                                                                                                                                                                                                                                                                                                                                                                                                                                                                                                                                                                                                                                                                                                                |                                                                                                                                                | dities Trei                                                                                                         | nds for Dec.1 <sup>st</sup>                                                                                                                                                                                                                          | <sup>t</sup> 2023                                                                                              |                                                                                   |                                                |                                                                                                                                                                                    |                                                 |
|-------------------------------------------------------------------------------------------------------------------------------|------------------------------------------------------------------------------------------------------------------------------------------------------------------------------------------------------------------------------------------------------------------------------------------------------------------------------------------------------------------------------------------------------------------------------------------------------------------------------------------------------------------------------------------------------------------------------------------------------------------------------------------------------------------------------------------------------------------------------------------------------------------------------------------------------------------------------------------------------------------------------------------------------------------------------------------------------------------------------------------------------------------------------------------------------------------------------------------------------------------------------------------------------------------------------------------------------------------------------------------------------------------------------------------------|------------------------------------------------------------------------------------------------------------------------------------------------|---------------------------------------------------------------------------------------------------------------------|------------------------------------------------------------------------------------------------------------------------------------------------------------------------------------------------------------------------------------------------------|----------------------------------------------------------------------------------------------------------------|-----------------------------------------------------------------------------------|------------------------------------------------|------------------------------------------------------------------------------------------------------------------------------------------------------------------------------------|-------------------------------------------------|
| Unit                                                                                                                          | Seasonal                                                                                                                                                                                                                                                                                                                                                                                                                                                                                                                                                                                                                                                                                                                                                                                                                                                                                                                                                                                                                                                                                                                                                                                                                                                                                       |                                                                                                                                                | rend                                                                                                                | Strength                                                                                                                                                                                                                                             | 20 Day                                                                                                         | 1                                                                                 | Momen                                          | Tech                                                                                                                                                                               | Score                                           |
| Chit                                                                                                                          | beusonur                                                                                                                                                                                                                                                                                                                                                                                                                                                                                                                                                                                                                                                                                                                                                                                                                                                                                                                                                                                                                                                                                                                                                                                                                                                                                       | 0 111 1                                                                                                                                        | 10114                                                                                                               | Relative                                                                                                                                                                                                                                             | MA                                                                                                             | -                                                                                 |                                                | Score                                                                                                                                                                              | :Last                                           |
|                                                                                                                               |                                                                                                                                                                                                                                                                                                                                                                                                                                                                                                                                                                                                                                                                                                                                                                                                                                                                                                                                                                                                                                                                                                                                                                                                                                                                                                |                                                                                                                                                |                                                                                                                     | To SPX                                                                                                                                                                                                                                               |                                                                                                                |                                                                                   |                                                |                                                                                                                                                                                    | Week                                            |
| CRB Index                                                                                                                     | Neutral                                                                                                                                                                                                                                                                                                                                                                                                                                                                                                                                                                                                                                                                                                                                                                                                                                                                                                                                                                                                                                                                                                                                                                                                                                                                                        | Jan.14                                                                                                                                         | Down                                                                                                                | Negative                                                                                                                                                                                                                                             | Below                                                                                                          | 1                                                                                 | Up                                             | -4                                                                                                                                                                                 | -4                                              |
| Gasoline                                                                                                                      | Neutral                                                                                                                                                                                                                                                                                                                                                                                                                                                                                                                                                                                                                                                                                                                                                                                                                                                                                                                                                                                                                                                                                                                                                                                                                                                                                        | Mar.30                                                                                                                                         | Down                                                                                                                | Negative                                                                                                                                                                                                                                             | Below                                                                                                          |                                                                                   | Down                                           | -6                                                                                                                                                                                 | -4                                              |
| Crude Oil                                                                                                                     | Neutral                                                                                                                                                                                                                                                                                                                                                                                                                                                                                                                                                                                                                                                                                                                                                                                                                                                                                                                                                                                                                                                                                                                                                                                                                                                                                        | Jan.20                                                                                                                                         | Down                                                                                                                | Negative                                                                                                                                                                                                                                             | Below                                                                                                          | ]                                                                                 | Down                                           | -6                                                                                                                                                                                 | -4                                              |
| Natural Gas                                                                                                                   | Neutral                                                                                                                                                                                                                                                                                                                                                                                                                                                                                                                                                                                                                                                                                                                                                                                                                                                                                                                                                                                                                                                                                                                                                                                                                                                                                        | April 1                                                                                                                                        | Neutral                                                                                                             | Negative                                                                                                                                                                                                                                             | Below                                                                                                          | ]                                                                                 | Down                                           | -4                                                                                                                                                                                 | -2                                              |
| S&P Energy                                                                                                                    | Neutral                                                                                                                                                                                                                                                                                                                                                                                                                                                                                                                                                                                                                                                                                                                                                                                                                                                                                                                                                                                                                                                                                                                                                                                                                                                                                        | Mar.23                                                                                                                                         | Down                                                                                                                | Negative                                                                                                                                                                                                                                             | Above                                                                                                          | 1                                                                                 | Up                                             | -2                                                                                                                                                                                 | -4                                              |
| Oil Services                                                                                                                  | Neutral                                                                                                                                                                                                                                                                                                                                                                                                                                                                                                                                                                                                                                                                                                                                                                                                                                                                                                                                                                                                                                                                                                                                                                                                                                                                                        | Dec.28                                                                                                                                         | Down                                                                                                                | Negative                                                                                                                                                                                                                                             | Below                                                                                                          |                                                                                   | Down                                           | -6                                                                                                                                                                                 | -6                                              |
| Gold                                                                                                                          | Neutral                                                                                                                                                                                                                                                                                                                                                                                                                                                                                                                                                                                                                                                                                                                                                                                                                                                                                                                                                                                                                                                                                                                                                                                                                                                                                        | Dec. 23                                                                                                                                        | Up                                                                                                                  | Positive                                                                                                                                                                                                                                             | Above                                                                                                          | 1                                                                                 | Up                                             | 6                                                                                                                                                                                  | 0                                               |
| Silver                                                                                                                        | Positive                                                                                                                                                                                                                                                                                                                                                                                                                                                                                                                                                                                                                                                                                                                                                                                                                                                                                                                                                                                                                                                                                                                                                                                                                                                                                       | Mar.5                                                                                                                                          | Up                                                                                                                  | Positive                                                                                                                                                                                                                                             | Above                                                                                                          | 1                                                                                 | Up                                             | 6                                                                                                                                                                                  | 0                                               |
| Gold Bug                                                                                                                      | Neutral                                                                                                                                                                                                                                                                                                                                                                                                                                                                                                                                                                                                                                                                                                                                                                                                                                                                                                                                                                                                                                                                                                                                                                                                                                                                                        | Dec.15                                                                                                                                         | Ūp                                                                                                                  | Positive                                                                                                                                                                                                                                             | Above                                                                                                          | 1                                                                                 | Up                                             | 6                                                                                                                                                                                  | 2                                               |
| Platinum                                                                                                                      | Neutral                                                                                                                                                                                                                                                                                                                                                                                                                                                                                                                                                                                                                                                                                                                                                                                                                                                                                                                                                                                                                                                                                                                                                                                                                                                                                        | Dec.9                                                                                                                                          | Neutral                                                                                                             | Neutral                                                                                                                                                                                                                                              | Above                                                                                                          | 1                                                                                 | Up                                             | 2                                                                                                                                                                                  | 0                                               |
| Palladium                                                                                                                     | Positive                                                                                                                                                                                                                                                                                                                                                                                                                                                                                                                                                                                                                                                                                                                                                                                                                                                                                                                                                                                                                                                                                                                                                                                                                                                                                       | Mar.3                                                                                                                                          | Down                                                                                                                | Negative                                                                                                                                                                                                                                             | Below                                                                                                          | ]                                                                                 | Down                                           | -6                                                                                                                                                                                 | -6                                              |
| Copper                                                                                                                        | Positive                                                                                                                                                                                                                                                                                                                                                                                                                                                                                                                                                                                                                                                                                                                                                                                                                                                                                                                                                                                                                                                                                                                                                                                                                                                                                       | Mar. 5                                                                                                                                         | Down                                                                                                                | Positive                                                                                                                                                                                                                                             | Above                                                                                                          | 1                                                                                 | Up                                             | 2                                                                                                                                                                                  | -4                                              |
| Agriculture                                                                                                                   | Positive                                                                                                                                                                                                                                                                                                                                                                                                                                                                                                                                                                                                                                                                                                                                                                                                                                                                                                                                                                                                                                                                                                                                                                                                                                                                                       | Feb.8                                                                                                                                          | Down                                                                                                                | Negative                                                                                                                                                                                                                                             | Above                                                                                                          | I                                                                                 | Up                                             | -2                                                                                                                                                                                 | -6                                              |
| Green: Increa                                                                                                                 | se from pre                                                                                                                                                                                                                                                                                                                                                                                                                                                                                                                                                                                                                                                                                                                                                                                                                                                                                                                                                                                                                                                                                                                                                                                                                                                                                    | evious day                                                                                                                                     | 7                                                                                                                   |                                                                                                                                                                                                                                                      |                                                                                                                |                                                                                   |                                                |                                                                                                                                                                                    |                                                 |
| Red: Decreas                                                                                                                  | e from prev                                                                                                                                                                                                                                                                                                                                                                                                                                                                                                                                                                                                                                                                                                                                                                                                                                                                                                                                                                                                                                                                                                                                                                                                                                                                                    | vious day                                                                                                                                      |                                                                                                                     |                                                                                                                                                                                                                                                      |                                                                                                                |                                                                                   |                                                |                                                                                                                                                                                    |                                                 |
|                                                                                                                               |                                                                                                                                                                                                                                                                                                                                                                                                                                                                                                                                                                                                                                                                                                                                                                                                                                                                                                                                                                                                                                                                                                                                                                                                                                                                                                |                                                                                                                                                |                                                                                                                     |                                                                                                                                                                                                                                                      |                                                                                                                |                                                                                   |                                                |                                                                                                                                                                                    |                                                 |
| Sectors                                                                                                                       |                                                                                                                                                                                                                                                                                                                                                                                                                                                                                                                                                                                                                                                                                                                                                                                                                                                                                                                                                                                                                                                                                                                                                                                                                                                                                                |                                                                                                                                                |                                                                                                                     |                                                                                                                                                                                                                                                      |                                                                                                                |                                                                                   |                                                |                                                                                                                                                                                    |                                                 |
| Daily Season                                                                                                                  | al/Technica                                                                                                                                                                                                                                                                                                                                                                                                                                                                                                                                                                                                                                                                                                                                                                                                                                                                                                                                                                                                                                                                                                                                                                                                                                                                                    | l Sector T                                                                                                                                     | rends for                                                                                                           | Dec 1 <sup>st</sup> 2023                                                                                                                                                                                                                             |                                                                                                                |                                                                                   |                                                |                                                                                                                                                                                    |                                                 |
| I Init                                                                                                                        |                                                                                                                                                                                                                                                                                                                                                                                                                                                                                                                                                                                                                                                                                                                                                                                                                                                                                                                                                                                                                                                                                                                                                                                                                                                                                                |                                                                                                                                                | Tenas Ioi                                                                                                           | Dec.1 2023                                                                                                                                                                                                                                           |                                                                                                                |                                                                                   |                                                |                                                                                                                                                                                    |                                                 |
| Unit                                                                                                                          | Seasonal                                                                                                                                                                                                                                                                                                                                                                                                                                                                                                                                                                                                                                                                                                                                                                                                                                                                                                                                                                                                                                                                                                                                                                                                                                                                                       | Until                                                                                                                                          | Trend                                                                                                               | Strength                                                                                                                                                                                                                                             | 20 Day                                                                                                         | Mome                                                                              | n Tech                                         | Scor                                                                                                                                                                               | e                                               |
| Unit                                                                                                                          |                                                                                                                                                                                                                                                                                                                                                                                                                                                                                                                                                                                                                                                                                                                                                                                                                                                                                                                                                                                                                                                                                                                                                                                                                                                                                                |                                                                                                                                                |                                                                                                                     |                                                                                                                                                                                                                                                      | 20 Day<br>MA                                                                                                   | Mome:<br>tum                                                                      | n Tech<br>Score                                |                                                                                                                                                                                    |                                                 |
| Umt                                                                                                                           |                                                                                                                                                                                                                                                                                                                                                                                                                                                                                                                                                                                                                                                                                                                                                                                                                                                                                                                                                                                                                                                                                                                                                                                                                                                                                                |                                                                                                                                                |                                                                                                                     | Strength                                                                                                                                                                                                                                             | •                                                                                                              |                                                                                   |                                                |                                                                                                                                                                                    | t                                               |
| XLK                                                                                                                           |                                                                                                                                                                                                                                                                                                                                                                                                                                                                                                                                                                                                                                                                                                                                                                                                                                                                                                                                                                                                                                                                                                                                                                                                                                                                                                |                                                                                                                                                |                                                                                                                     | Strength<br>Relative                                                                                                                                                                                                                                 | •                                                                                                              |                                                                                   |                                                | e Las<br>Wee                                                                                                                                                                       | t<br>ek                                         |
|                                                                                                                               | Seasonal                                                                                                                                                                                                                                                                                                                                                                                                                                                                                                                                                                                                                                                                                                                                                                                                                                                                                                                                                                                                                                                                                                                                                                                                                                                                                       | Until                                                                                                                                          | Trend<br>Up                                                                                                         | Strength<br>Relative<br>To SPX                                                                                                                                                                                                                       | MA                                                                                                             | tum                                                                               | Score                                          | e Las<br>Wee<br>6                                                                                                                                                                  | t<br>ek                                         |
| XLK                                                                                                                           | Seasonal                                                                                                                                                                                                                                                                                                                                                                                                                                                                                                                                                                                                                                                                                                                                                                                                                                                                                                                                                                                                                                                                                                                                                                                                                                                                                       | Until<br>Apr.13                                                                                                                                | Trend<br>Up<br>Neutral                                                                                              | Strength<br>Relative<br>To SPX<br>Neutral                                                                                                                                                                                                            | MA<br>Above                                                                                                    | tum<br>Up                                                                         | Score                                          | e Las<br>Wee<br>6<br>2                                                                                                                                                             | t<br>ek                                         |
| XLK<br>XLB                                                                                                                    | Seasonal<br>Neutral<br>Positive                                                                                                                                                                                                                                                                                                                                                                                                                                                                                                                                                                                                                                                                                                                                                                                                                                                                                                                                                                                                                                                                                                                                                                                                                                                                | Until<br>Apr.13<br>Jan.1                                                                                                                       | Trend<br>Up<br>Neutral<br>Neutral                                                                                   | Strength<br>Relative<br>To SPX<br>Neutral<br>Positive                                                                                                                                                                                                | MA<br>Above<br>Above                                                                                           | tum<br>Up<br>Up                                                                   | Score<br>4<br>4                                | e Las<br>Wea<br>6<br>2<br>4 2                                                                                                                                                      | t<br>ek                                         |
| XLK<br>XLB<br>XLI                                                                                                             | Seasonal<br>Neutral<br>Positive<br>Positive                                                                                                                                                                                                                                                                                                                                                                                                                                                                                                                                                                                                                                                                                                                                                                                                                                                                                                                                                                                                                                                                                                                                                                                                                                                    | Until<br>Apr.13<br>Jan.1<br>Dec.11                                                                                                             | Trend<br>Up<br>Neutral<br>Neutral                                                                                   | Strength<br>Relative<br>To SPX<br>Neutral<br>Positive<br>Positive                                                                                                                                                                                    | MA<br>Above<br>Above<br>Above                                                                                  | tum<br>Up<br>Up<br>Up                                                             | Score<br>4<br>4                                | e Las<br>Wee<br>6<br>2<br>1 2<br>1 2<br>1 4                                                                                                                                        | t<br>ek                                         |
| XLK<br>XLB<br>XLI<br>XLY                                                                                                      | Seasonal<br>Neutral<br>Positive<br>Positive<br>Positive                                                                                                                                                                                                                                                                                                                                                                                                                                                                                                                                                                                                                                                                                                                                                                                                                                                                                                                                                                                                                                                                                                                                                                                                                                        | Until<br>Apr.13<br>Jan.1<br>Dec.11<br>Jan.3                                                                                                    | Trend<br>Up<br>Neutral<br>Neutral<br>Neutral                                                                        | Strength<br>Relative<br>To SPX<br>Neutral<br>Positive<br>Positive<br>Positive                                                                                                                                                                        | MA<br>Above<br>Above<br>Above                                                                                  | tum<br>Up<br>Up<br>Up<br>Up                                                       | Score<br>4<br>4<br>2                           | e Las<br>Wee<br>6<br>2<br>1 2<br>1 4<br>5 4                                                                                                                                        | t<br>ek                                         |
| XLK<br>XLB<br>XLI<br>XLY<br>XLF                                                                                               | Seasonal<br>Neutral<br>Positive<br>Positive<br>Neutral                                                                                                                                                                                                                                                                                                                                                                                                                                                                                                                                                                                                                                                                                                                                                                                                                                                                                                                                                                                                                                                                                                                                                                                                                                         | Until<br>Apr.13<br>Jan.1<br>Dec.11<br>Jan.3<br>July 7                                                                                          | Trend<br>Up<br>Neutral<br>Neutral<br>Neutral<br>Up                                                                  | Strength<br>Relative<br>To SPX<br>Neutral<br>Positive<br>Positive<br>Positive<br>Positive                                                                                                                                                            | MA<br>Above<br>Above<br>Above<br>Above                                                                         | tum<br>Up<br>Up<br>Up<br>Up<br>Up                                                 | Score<br>4<br>4<br>2<br>2<br>2<br>2            | e Las<br>Wee<br>6<br>2<br>4 2<br>4 2<br>4 4<br>5 4                                                                                                                                 | t<br>ek                                         |
| XLK<br>XLB<br>XLI<br>XLY<br>XLF<br>XLE                                                                                        | Seasonal<br>Neutral<br>Positive<br>Positive<br>Neutral<br>Neutral                                                                                                                                                                                                                                                                                                                                                                                                                                                                                                                                                                                                                                                                                                                                                                                                                                                                                                                                                                                                                                                                                                                                                                                                                              | Until<br>Apr.13<br>Jan.1<br>Dec.11<br>Jan.3<br>July 7<br>Mar.23                                                                                | Trend<br>Up<br>Neutral<br>Neutral<br>Up<br>Down<br>Up                                                               | Strength<br>Relative<br>To SPX<br>Neutral<br>Positive<br>Positive<br>Positive<br>Negative                                                                                                                                                            | MA<br>Above<br>Above<br>Above<br>Above<br>Above                                                                | tum<br>Up<br>Up<br>Up<br>Up<br>Up<br>Up                                           | Score<br>4<br>4<br>2<br>6<br>-2                | e Las<br>Wee<br>6<br>4 2<br>4 2<br>4 4<br>5 4<br>2 -2                                                                                                                              | t<br>ek                                         |
| XLK<br>XLB<br>XLI<br>XLY<br>XLF<br>XLE<br>XLP                                                                                 | Seasonal<br>Neutral<br>Positive<br>Positive<br>Neutral<br>Neutral<br>Neutral                                                                                                                                                                                                                                                                                                                                                                                                                                                                                                                                                                                                                                                                                                                                                                                                                                                                                                                                                                                                                                                                                                                                                                                                                   | Until<br>Apr.13<br>Jan.1<br>Dec.11<br>Jan.3<br>July 7<br>Mar.23<br>Jan.6                                                                       | Trend<br>Up<br>Neutral<br>Neutral<br>Up<br>Down<br>Up                                                               | Strength<br>Relative<br>To SPX<br>Neutral<br>Positive<br>Positive<br>Positive<br>Positive<br>Negative<br>Negative                                                                                                                                    | MA<br>Above<br>Above<br>Above<br>Above<br>Above<br>Above                                                       | tum<br>Up<br>Up<br>Up<br>Up<br>Up<br>Up<br>Up                                     | Score<br>4<br>4<br>2<br>6<br>-2                | e Las<br>Wea<br>6<br>4 2<br>4 2<br>4 4<br>5 4<br>2 -2<br>2 2                                                                                                                       | t<br>ek<br>2                                    |
| XLK<br>XLB<br>XLI<br>XLY<br>XLF<br>XLF<br>XLP<br>XLV                                                                          | Seasonal<br>Neutral<br>Positive<br>Positive<br>Neutral<br>Neutral<br>Neutral<br>Positive                                                                                                                                                                                                                                                                                                                                                                                                                                                                                                                                                                                                                                                                                                                                                                                                                                                                                                                                                                                                                                                                                                                                                                                                       | Until<br>Apr.13<br>Jan.1<br>Dec.11<br>Jan.3<br>July 7<br>Mar.23<br>Jan.6<br>Jan. 27                                                            | Trend<br>Up<br>Neutral<br>Neutral<br>Up<br>Down<br>Up<br>Neutral                                                    | Strength<br>Relative<br>To SPX<br>Neutral<br>Positive<br>Positive<br>Positive<br>Positive<br>Negative<br>Negative<br>Negative                                                                                                                        | MA<br>Above<br>Above<br>Above<br>Above<br>Above<br>Above<br>Above                                              | tum<br>Up<br>Up<br>Up<br>Up<br>Up<br>Up<br>Up<br>Up                               | Score<br>4<br>4<br>2<br>6<br>-2                | e Lass<br>Wee<br>6<br>4 2<br>4 2<br>4 2<br>4 4<br>5 4<br>2 -2<br>2 2<br>2 -2<br>2 -2                                                                                               | t<br>ek<br>2<br>2<br>)                          |
| XLK<br>XLB<br>XLI<br>XLY<br>XLF<br>XLF<br>XLP<br>XLV<br>XLV<br>XLU                                                            | Seasonal<br>Neutral<br>Positive<br>Positive<br>Neutral<br>Neutral<br>Neutral<br>Positive<br>Neutral                                                                                                                                                                                                                                                                                                                                                                                                                                                                                                                                                                                                                                                                                                                                                                                                                                                                                                                                                                                                                                                                                                                                                                                            | Until<br>Apr.13<br>Jan.1<br>Dec.11<br>Jan.3<br>July 7<br>Mar.23<br>Jan.6<br>Jan. 27<br>Feb.6                                                   | Trend<br>Up<br>Neutral<br>Neutral<br>Up<br>Down<br>Up<br>Neutral<br>Up<br>Up<br>Up                                  | Strength<br>Relative<br>To SPX<br>Neutral<br>Positive<br>Positive<br>Positive<br>Negative<br>Negative<br>Neutral<br>Neutral                                                                                                                          | MA<br>Above<br>Above<br>Above<br>Above<br>Above<br>Above<br>Above<br>Above                                     | tum<br>Up<br>Up<br>Up<br>Up<br>Up<br>Up<br>Up<br>Up<br>Up                         | Score<br>4<br>4<br>2<br>6<br>-2<br>2           | e Lass<br>Wee<br>6<br>4 2<br>4 2<br>4 2<br>4 4<br>5 4<br>5 4<br>2 -2<br>2 2<br>2 2<br>2 -2<br>4 (                                                                                  | t<br>ek<br>2<br>2                               |
| XLK<br>XLB<br>XLI<br>XLY<br>XLF<br>XLF<br>XLF<br>XLP<br>XLV<br>XLU<br>XLU<br>XLU                                              | Seasonal<br>Neutral<br>Positive<br>Positive<br>Neutral<br>Neutral<br>Neutral<br>Neutral<br>Neutral<br>Neutral<br>Neutral<br>Neutral<br>Neutral<br>Neutral<br>Neutral                                                                                                                                                                                                                                                                                                                                                                                                                                                                                                                                                                                                                                                                                                                                                                                                                                                                                                                                                                                                                                                                                                                           | Until<br>Apr.13<br>Jan.1<br>Dec.11<br>Jan.3<br>July 7<br>Mar.23<br>Jan.6<br>Jan. 27<br>Feb.6<br>Jan.18                                         | Trend<br>Up<br>Neutral<br>Neutral<br>Up<br>Down<br>Up<br>Neutral<br>Up<br>Up<br>Neutral                             | Strength<br>Relative<br>To SPX<br>Neutral<br>Positive<br>Positive<br>Positive<br>Negative<br>Negative<br>Neutral<br>Neutral<br>Neutral                                                                                                               | MA<br>Above<br>Above<br>Above<br>Above<br>Above<br>Above<br>Above<br>Above<br>Above                            | tum<br>Up<br>Up<br>Up<br>Up<br>Up<br>Up<br>Up<br>Up<br>Up<br>Up<br>Dowr           | Score<br>4<br>4<br>2<br>6<br>-2                | e Las<br>Wee<br>4 2<br>4 2<br>4 4<br>5 4<br>2 -2<br>2 2<br>2 -2<br>4 (0<br>0 6                                                                                                     | t<br>ek<br>2<br>2<br>0<br>5                     |
| XLK<br>XLB<br>XLI<br>XLY<br>XLF<br>XLF<br>XLP<br>XLV<br>XLV<br>XLU<br>XLC<br>XLRE                                             | Seasonal<br>Neutral<br>Positive<br>Positive<br>Neutral<br>Neutral<br>Neutral<br>Neutral<br>Neutral<br>Neutral<br>Neutral<br>Neutral<br>Neutral<br>Neutral<br>Neutral                                                                                                                                                                                                                                                                                                                                                                                                                                                                                                                                                                                                                                                                                                                                                                                                                                                                                                                                                                                                                                                                                                                           | Until<br>Apr.13<br>Jan.1<br>Dec.11<br>Jan.3<br>July 7<br>Mar.23<br>Jan.6<br>Jan. 27<br>Feb.6<br>Jan.18<br>Apr.3                                | Trend<br>Up<br>Neutral<br>Neutral<br>Up<br>Down<br>Up<br>Neutral<br>Up<br>Up<br>Neutral<br>Neutral                  | Strength<br>Relative<br>To SPX<br>Neutral<br>Positive<br>Positive<br>Positive<br>Negative<br>Negative<br>Neutral<br>Neutral<br>Neutral<br>Negative<br>Positive                                                                                       | MA<br>Above<br>Above<br>Above<br>Above<br>Above<br>Above<br>Above<br>Above<br>Above<br>Above                   | tum<br>Up<br>Up<br>Up<br>Up<br>Up<br>Up<br>Up<br>Up<br>Up<br>Up<br>Up             | Score<br>4<br>4<br>4<br>6<br>-2                | e Las<br>Wee<br>6<br>4 2<br>4 2<br>4 4<br>5 4<br>5 4<br>2 -2<br>2 2<br>2 -2<br>4 (0<br>0 6<br>4 4                                                                                  | t<br>ek<br>2<br>2<br>)<br>5                     |
| XLK<br>XLB<br>XLI<br>XLY<br>XLF<br>XLF<br>XLP<br>XLV<br>XLV<br>XLU<br>XLU<br>XLC<br>XLRE<br>TSX Financia                      | Seasonal<br>Neutral<br>Positive<br>Positive<br>Neutral<br>Neutral<br>Neutral<br>Positive<br>Neutral<br>Neutral<br>Positive<br>al Neutral                                                                                                                                                                                                                                                                                                                                                                                                                                                                                                                                                                                                                                                                                                                                                                                                                                                                                                                                                                                                                                                                                                                                                       | Until<br>Apr.13<br>Jan.1<br>Dec.11<br>Jan.3<br>July 7<br>Mar.23<br>Jan.6<br>Jan. 27<br>Feb.6<br>Jan.18<br>Apr.3<br>Jan. 8                      | Trend<br>Up<br>Neutral<br>Neutral<br>Up<br>Down<br>Up<br>Neutral<br>Up<br>Up<br>Neutral<br>Neutral                  | Strength<br>Relative<br>To SPX<br>Neutral<br>Positive<br>Positive<br>Positive<br>Negative<br>Negative<br>Neutral<br>Neutral<br>Neutral<br>Negative<br>Positive<br>Positive                                                                           | MA<br>Above<br>Above<br>Above<br>Above<br>Above<br>Above<br>Above<br>Above<br>Above<br>Above<br>Above          | tum<br>Up<br>Up<br>Up<br>Up<br>Up<br>Up<br>Up<br>Up<br>Up<br>Up<br>Up             | Score<br>4<br>4<br>2<br>6<br>-2<br>2           | $\begin{array}{c} \text{e}  \text{Las} \\ \text{Wee} \\ 6 \\ 4 \\ 2 \\ 4 \\ 2 \\ 4 \\ 4 \\ 5 \\ 4 \\ 4 \\ 2 \\ 2 \\ 2 \\ 4 \\ 4 \\ 2 \\ 0 \\ 6 \\ 4 \\ 4 \\ 2 \\ 0 \\ \end{array}$ | t<br>ek<br>2<br>2<br>)<br>5<br>)<br>4           |
| XLK<br>XLB<br>XLI<br>XLY<br>XLF<br>XLF<br>XLF<br>XLP<br>XLV<br>XLU<br>XLV<br>XLU<br>XLC<br>XLRE<br>TSX Financia<br>TSX Energy | Seasonal<br>Neutral<br>Positive<br>Positive<br>Neutral<br>Neutral<br>Neutral<br>Neutral<br>Neutral<br>Neutral<br>Neutral<br>Neutral<br>Neutral<br>Neutral<br>Neutral<br>Neutral<br>Neutral<br>Neutral<br>Neutral                                                                                                                                                                                                                                                                                                                                                                                                                                                                                                                                                                                                                                                                                                                                                                                                                                                                                                                                                                                                                                                                               | Until<br>Apr.13<br>Jan.1<br>Dec.11<br>Jan.3<br>July 7<br>Mar.23<br>Jan.6<br>Jan. 27<br>Feb.6<br>Jan.18<br>Apr.3<br>Jan. 8<br>Dec.22            | Trend<br>Up<br>Neutral<br>Neutral<br>Up<br>Down<br>Up<br>Neutral<br>Up<br>Up<br>Neutral<br>Neutral<br>Neutral       | Strength<br>Relative<br>To SPX<br>Neutral<br>Positive<br>Positive<br>Positive<br>Negative<br>Negative<br>Neutral<br>Neutral<br>Neutral<br>Neutral<br>Neutral<br>Neutral<br>Neutral<br>Neutral<br>Neutral<br>Neutral<br>Neutral<br>Neutral<br>Neutral | MA<br>Above<br>Above<br>Above<br>Above<br>Above<br>Above<br>Above<br>Above<br>Above<br>Above<br>Below          | tum<br>Up<br>Up<br>Up<br>Up<br>Up<br>Up<br>Up<br>Up<br>Up<br>Up<br>Up<br>Up       | Score<br>4<br>4<br>2<br>6<br>-2<br>2           | $\begin{array}{cccccccccccccccccccccccccccccccccccc$                                                                                                                               | t<br>ek<br>2<br>2<br>)<br>5<br>)<br>4           |
| XLK<br>XLB<br>XLI<br>XLY<br>XLF<br>XLF<br>XLP<br>XLV<br>XLV<br>XLU<br>XLC<br>XLRE<br>TSX Financia<br>TSX Energy<br>TSX Gold   | Seasonal<br>Neutral<br>Positive<br>Positive<br>Neutral<br>Neutral<br>Neutral<br>Neutral<br>Neutral<br>Neutral<br>Positive<br>al Neutral<br>Neutral<br>Neutral<br>Neutral<br>Neutral<br>Neutral<br>Neutral<br>Neutral<br>Neutral<br>Neutral<br>Neutral<br>Neutral<br>Neutral<br>Neutral<br>Neutral<br>Neutral<br>Neutral<br>Neutral<br>Neutral<br>Neutral<br>Neutral<br>Neutral<br>Neutral<br>Neutral<br>Neutral<br>Neutral<br>Neutral<br>Neutral<br>Neutral<br>Neutral<br>Neutral<br>Neutral<br>Neutral<br>Neutral<br>Neutral<br>Neutral<br>Neutral<br>Neutral<br>Neutral<br>Neutral<br>Neutral<br>Neutral<br>Neutral<br>Neutral<br>Neutral<br>Neutral<br>Neutral<br>Neutral<br>Neutral<br>Neutral<br>Neutral<br>Neutral<br>Neutral<br>Neutral<br>Neutral<br>Neutral<br>Neutral<br>Neutral<br>Neutral<br>Neutral<br>Neutral<br>Neutral<br>Neutral<br>Neutral<br>Neutral<br>Neutral<br>Neutral<br>Neutral<br>Neutral<br>Neutral<br>Neutral<br>Neutral<br>Neutral<br>Neutral<br>Neutral<br>Neutral<br>Neutral<br>Neutral<br>Neutral<br>Neutral<br>Neutral<br>Neutral<br>Neutral<br>Neutral<br>Neutral<br>Neutral<br>Neutral<br>Neutral<br>Neutral<br>Neutral<br>Neutral<br>Neutral<br>Neutral<br>Neutral<br>Neutral<br>Neutral<br>Neutral<br>Neutral<br>Neutral<br>Neutral<br>Neutral<br>Neutral | Until<br>Apr.13<br>Jan.1<br>Dec.11<br>Jan.3<br>July 7<br>Mar.23<br>Jan.6<br>Jan. 27<br>Feb.6<br>Jan.18<br>Apr.3<br>Jan. 8<br>Dec.22<br>June 14 | Trend<br>Up<br>Neutral<br>Neutral<br>Up<br>Down<br>Up<br>Neutral<br>Up<br>Up<br>Neutral<br>Neutral<br>Neutral<br>Up | Strength<br>Relative<br>To SPX<br>Neutral<br>Positive<br>Positive<br>Positive<br>Negative<br>Negative<br>Neutral<br>Neutral<br>Neutral<br>Negative<br>Positive<br>Neutral<br>Negative<br>Positive<br>Neutral<br>Negative<br>Positive                 | MA<br>Above<br>Above<br>Above<br>Above<br>Above<br>Above<br>Above<br>Above<br>Above<br>Above<br>Below<br>Above | tum<br>Up<br>Up<br>Up<br>Up<br>Up<br>Up<br>Up<br>Up<br>Up<br>Up<br>Up<br>Up<br>Up | Score<br>4<br>4<br>2<br>6<br>-2<br>2<br>1<br>1 | $\begin{array}{c} \text{e}  \text{Lass} \\ \text{Wee} \\ 6 \\ 4 \\ 2 \\ 4 \\ 2 \\ 4 \\ 2 \\ -2 \\ 2 \\ 2 \\ -2 \\ 2 \\ 2 \\ -2 \\ 4 \\ 4 \\ 2 \\ -2 \\ 4 \\ 2 \\ -2 \\ -$          | t<br>ek<br>2<br>2<br>)<br>5<br>)<br>4<br>2<br>5 |