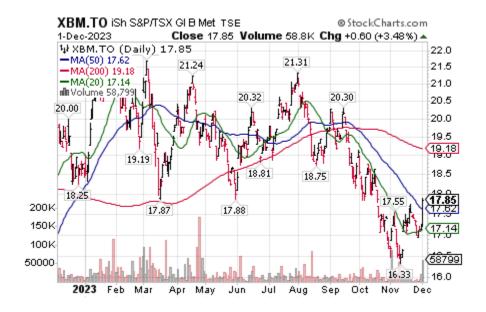

Green: Increase from previous day

Red: Decrease from previous day

Source for all positive seasonality ratings: <u>www.EquityClock.com</u>

| Commodities                                                                                                                   |                                                                                                                                                                                                                                                                                                                                                                                                                                                                                                                                                                                                                                                                                                                                                                                                                                                                                                                                                                                                                                                                                                                                                                                                                                                                                                |                                                                                                                                                | dities Trei                                                                                                         | nds for Dec.1 <sup>st</sup>                                                                                                                                                                                                                          | <sup>t</sup> 2023                                                                                              |                                                                                   |                                                |                                                                                                                                                                                    |                                                 |
|-------------------------------------------------------------------------------------------------------------------------------|------------------------------------------------------------------------------------------------------------------------------------------------------------------------------------------------------------------------------------------------------------------------------------------------------------------------------------------------------------------------------------------------------------------------------------------------------------------------------------------------------------------------------------------------------------------------------------------------------------------------------------------------------------------------------------------------------------------------------------------------------------------------------------------------------------------------------------------------------------------------------------------------------------------------------------------------------------------------------------------------------------------------------------------------------------------------------------------------------------------------------------------------------------------------------------------------------------------------------------------------------------------------------------------------|------------------------------------------------------------------------------------------------------------------------------------------------|---------------------------------------------------------------------------------------------------------------------|------------------------------------------------------------------------------------------------------------------------------------------------------------------------------------------------------------------------------------------------------|----------------------------------------------------------------------------------------------------------------|-----------------------------------------------------------------------------------|------------------------------------------------|------------------------------------------------------------------------------------------------------------------------------------------------------------------------------------|-------------------------------------------------|
| Unit                                                                                                                          | Seasonal                                                                                                                                                                                                                                                                                                                                                                                                                                                                                                                                                                                                                                                                                                                                                                                                                                                                                                                                                                                                                                                                                                                                                                                                                                                                                       |                                                                                                                                                | rend                                                                                                                | Strength                                                                                                                                                                                                                                             | 20 Day                                                                                                         | 1                                                                                 | Momen                                          | Tech                                                                                                                                                                               | Score                                           |
| Chit                                                                                                                          | beusonur                                                                                                                                                                                                                                                                                                                                                                                                                                                                                                                                                                                                                                                                                                                                                                                                                                                                                                                                                                                                                                                                                                                                                                                                                                                                                       | 0 111 1                                                                                                                                        | 10114                                                                                                               | Relative                                                                                                                                                                                                                                             | MA                                                                                                             | -                                                                                 |                                                | Score                                                                                                                                                                              | :Last                                           |
|                                                                                                                               |                                                                                                                                                                                                                                                                                                                                                                                                                                                                                                                                                                                                                                                                                                                                                                                                                                                                                                                                                                                                                                                                                                                                                                                                                                                                                                |                                                                                                                                                |                                                                                                                     | To SPX                                                                                                                                                                                                                                               |                                                                                                                |                                                                                   |                                                |                                                                                                                                                                                    | Week                                            |
| CRB Index                                                                                                                     | Neutral                                                                                                                                                                                                                                                                                                                                                                                                                                                                                                                                                                                                                                                                                                                                                                                                                                                                                                                                                                                                                                                                                                                                                                                                                                                                                        | Jan.14                                                                                                                                         | Down                                                                                                                | Negative                                                                                                                                                                                                                                             | Below                                                                                                          | 1                                                                                 | Up                                             | -4                                                                                                                                                                                 | -4                                              |
| Gasoline                                                                                                                      | Neutral                                                                                                                                                                                                                                                                                                                                                                                                                                                                                                                                                                                                                                                                                                                                                                                                                                                                                                                                                                                                                                                                                                                                                                                                                                                                                        | Mar.30                                                                                                                                         | Down                                                                                                                | Negative                                                                                                                                                                                                                                             | Below                                                                                                          |                                                                                   | Down                                           | -6                                                                                                                                                                                 | -4                                              |
| Crude Oil                                                                                                                     | Neutral                                                                                                                                                                                                                                                                                                                                                                                                                                                                                                                                                                                                                                                                                                                                                                                                                                                                                                                                                                                                                                                                                                                                                                                                                                                                                        | Jan.20                                                                                                                                         | Down                                                                                                                | Negative                                                                                                                                                                                                                                             | Below                                                                                                          | ]                                                                                 | Down                                           | -6                                                                                                                                                                                 | -4                                              |
| Natural Gas                                                                                                                   | Neutral                                                                                                                                                                                                                                                                                                                                                                                                                                                                                                                                                                                                                                                                                                                                                                                                                                                                                                                                                                                                                                                                                                                                                                                                                                                                                        | April 1                                                                                                                                        | Neutral                                                                                                             | Negative                                                                                                                                                                                                                                             | Below                                                                                                          | ]                                                                                 | Down                                           | -4                                                                                                                                                                                 | -2                                              |
| S&P Energy                                                                                                                    | Neutral                                                                                                                                                                                                                                                                                                                                                                                                                                                                                                                                                                                                                                                                                                                                                                                                                                                                                                                                                                                                                                                                                                                                                                                                                                                                                        | Mar.23                                                                                                                                         | Down                                                                                                                | Negative                                                                                                                                                                                                                                             | Above                                                                                                          | 1                                                                                 | Up                                             | -2                                                                                                                                                                                 | -4                                              |
| Oil Services                                                                                                                  | Neutral                                                                                                                                                                                                                                                                                                                                                                                                                                                                                                                                                                                                                                                                                                                                                                                                                                                                                                                                                                                                                                                                                                                                                                                                                                                                                        | Dec.28                                                                                                                                         | Down                                                                                                                | Negative                                                                                                                                                                                                                                             | Below                                                                                                          |                                                                                   | Down                                           | -6                                                                                                                                                                                 | -6                                              |
| Gold                                                                                                                          | Neutral                                                                                                                                                                                                                                                                                                                                                                                                                                                                                                                                                                                                                                                                                                                                                                                                                                                                                                                                                                                                                                                                                                                                                                                                                                                                                        | Dec. 23                                                                                                                                        | Up                                                                                                                  | Positive                                                                                                                                                                                                                                             | Above                                                                                                          | 1                                                                                 | Up                                             | 6                                                                                                                                                                                  | 0                                               |
| Silver                                                                                                                        | Positive                                                                                                                                                                                                                                                                                                                                                                                                                                                                                                                                                                                                                                                                                                                                                                                                                                                                                                                                                                                                                                                                                                                                                                                                                                                                                       | Mar.5                                                                                                                                          | Up                                                                                                                  | Positive                                                                                                                                                                                                                                             | Above                                                                                                          | 1                                                                                 | Up                                             | 6                                                                                                                                                                                  | 0                                               |
| Gold Bug                                                                                                                      | Neutral                                                                                                                                                                                                                                                                                                                                                                                                                                                                                                                                                                                                                                                                                                                                                                                                                                                                                                                                                                                                                                                                                                                                                                                                                                                                                        | Dec.15                                                                                                                                         | Ūp                                                                                                                  | Positive                                                                                                                                                                                                                                             | Above                                                                                                          | 1                                                                                 | Up                                             | 6                                                                                                                                                                                  | 2                                               |
| Platinum                                                                                                                      | Neutral                                                                                                                                                                                                                                                                                                                                                                                                                                                                                                                                                                                                                                                                                                                                                                                                                                                                                                                                                                                                                                                                                                                                                                                                                                                                                        | Dec.9                                                                                                                                          | Neutral                                                                                                             | Neutral                                                                                                                                                                                                                                              | Above                                                                                                          | 1                                                                                 | Up                                             | 2                                                                                                                                                                                  | 0                                               |
| Palladium                                                                                                                     | Positive                                                                                                                                                                                                                                                                                                                                                                                                                                                                                                                                                                                                                                                                                                                                                                                                                                                                                                                                                                                                                                                                                                                                                                                                                                                                                       | Mar.3                                                                                                                                          | Down                                                                                                                | Negative                                                                                                                                                                                                                                             | Below                                                                                                          | ]                                                                                 | Down                                           | -6                                                                                                                                                                                 | -6                                              |
| Copper                                                                                                                        | Positive                                                                                                                                                                                                                                                                                                                                                                                                                                                                                                                                                                                                                                                                                                                                                                                                                                                                                                                                                                                                                                                                                                                                                                                                                                                                                       | Mar. 5                                                                                                                                         | Down                                                                                                                | Positive                                                                                                                                                                                                                                             | Above                                                                                                          | 1                                                                                 | Up                                             | 2                                                                                                                                                                                  | -4                                              |
| Agriculture                                                                                                                   | Positive                                                                                                                                                                                                                                                                                                                                                                                                                                                                                                                                                                                                                                                                                                                                                                                                                                                                                                                                                                                                                                                                                                                                                                                                                                                                                       | Feb.8                                                                                                                                          | Down                                                                                                                | Negative                                                                                                                                                                                                                                             | Above                                                                                                          | I                                                                                 | Up                                             | -2                                                                                                                                                                                 | -6                                              |
| Green: Increa                                                                                                                 | se from pre                                                                                                                                                                                                                                                                                                                                                                                                                                                                                                                                                                                                                                                                                                                                                                                                                                                                                                                                                                                                                                                                                                                                                                                                                                                                                    | evious day                                                                                                                                     | 7                                                                                                                   |                                                                                                                                                                                                                                                      |                                                                                                                |                                                                                   |                                                |                                                                                                                                                                                    |                                                 |
| Red: Decreas                                                                                                                  | e from prev                                                                                                                                                                                                                                                                                                                                                                                                                                                                                                                                                                                                                                                                                                                                                                                                                                                                                                                                                                                                                                                                                                                                                                                                                                                                                    | vious day                                                                                                                                      |                                                                                                                     |                                                                                                                                                                                                                                                      |                                                                                                                |                                                                                   |                                                |                                                                                                                                                                                    |                                                 |
|                                                                                                                               |                                                                                                                                                                                                                                                                                                                                                                                                                                                                                                                                                                                                                                                                                                                                                                                                                                                                                                                                                                                                                                                                                                                                                                                                                                                                                                |                                                                                                                                                |                                                                                                                     |                                                                                                                                                                                                                                                      |                                                                                                                |                                                                                   |                                                |                                                                                                                                                                                    |                                                 |
| Sectors                                                                                                                       |                                                                                                                                                                                                                                                                                                                                                                                                                                                                                                                                                                                                                                                                                                                                                                                                                                                                                                                                                                                                                                                                                                                                                                                                                                                                                                |                                                                                                                                                |                                                                                                                     |                                                                                                                                                                                                                                                      |                                                                                                                |                                                                                   |                                                |                                                                                                                                                                                    |                                                 |
| Daily Season                                                                                                                  | al/Technica                                                                                                                                                                                                                                                                                                                                                                                                                                                                                                                                                                                                                                                                                                                                                                                                                                                                                                                                                                                                                                                                                                                                                                                                                                                                                    | l Sector T                                                                                                                                     | rends for                                                                                                           | Dec 1 <sup>st</sup> 2023                                                                                                                                                                                                                             |                                                                                                                |                                                                                   |                                                |                                                                                                                                                                                    |                                                 |
| I Init                                                                                                                        |                                                                                                                                                                                                                                                                                                                                                                                                                                                                                                                                                                                                                                                                                                                                                                                                                                                                                                                                                                                                                                                                                                                                                                                                                                                                                                |                                                                                                                                                | Tenas Ioi                                                                                                           | Dec.1 2023                                                                                                                                                                                                                                           |                                                                                                                |                                                                                   |                                                |                                                                                                                                                                                    |                                                 |
| Unit                                                                                                                          | Seasonal                                                                                                                                                                                                                                                                                                                                                                                                                                                                                                                                                                                                                                                                                                                                                                                                                                                                                                                                                                                                                                                                                                                                                                                                                                                                                       | Until                                                                                                                                          | Trend                                                                                                               | Strength                                                                                                                                                                                                                                             | 20 Day                                                                                                         | Mome                                                                              | n Tech                                         | Scor                                                                                                                                                                               | e                                               |
| Unit                                                                                                                          |                                                                                                                                                                                                                                                                                                                                                                                                                                                                                                                                                                                                                                                                                                                                                                                                                                                                                                                                                                                                                                                                                                                                                                                                                                                                                                |                                                                                                                                                |                                                                                                                     |                                                                                                                                                                                                                                                      | 20 Day<br>MA                                                                                                   | Mome:<br>tum                                                                      | n Tech<br>Score                                |                                                                                                                                                                                    |                                                 |
| Umt                                                                                                                           |                                                                                                                                                                                                                                                                                                                                                                                                                                                                                                                                                                                                                                                                                                                                                                                                                                                                                                                                                                                                                                                                                                                                                                                                                                                                                                |                                                                                                                                                |                                                                                                                     | Strength                                                                                                                                                                                                                                             | •                                                                                                              |                                                                                   |                                                |                                                                                                                                                                                    | t                                               |
| XLK                                                                                                                           |                                                                                                                                                                                                                                                                                                                                                                                                                                                                                                                                                                                                                                                                                                                                                                                                                                                                                                                                                                                                                                                                                                                                                                                                                                                                                                |                                                                                                                                                |                                                                                                                     | Strength<br>Relative                                                                                                                                                                                                                                 | •                                                                                                              |                                                                                   |                                                | e Las<br>Wee                                                                                                                                                                       | t<br>ek                                         |
|                                                                                                                               | Seasonal                                                                                                                                                                                                                                                                                                                                                                                                                                                                                                                                                                                                                                                                                                                                                                                                                                                                                                                                                                                                                                                                                                                                                                                                                                                                                       | Until                                                                                                                                          | Trend<br>Up                                                                                                         | Strength<br>Relative<br>To SPX                                                                                                                                                                                                                       | MA                                                                                                             | tum                                                                               | Score                                          | e Las<br>Wee<br>6                                                                                                                                                                  | t<br>ek                                         |
| XLK                                                                                                                           | Seasonal                                                                                                                                                                                                                                                                                                                                                                                                                                                                                                                                                                                                                                                                                                                                                                                                                                                                                                                                                                                                                                                                                                                                                                                                                                                                                       | Until<br>Apr.13                                                                                                                                | Trend<br>Up<br>Neutral                                                                                              | Strength<br>Relative<br>To SPX<br>Neutral                                                                                                                                                                                                            | MA<br>Above                                                                                                    | tum<br>Up                                                                         | Score                                          | e Las<br>Wee<br>6<br>2                                                                                                                                                             | t<br>ek                                         |
| XLK<br>XLB                                                                                                                    | Seasonal<br>Neutral<br>Positive                                                                                                                                                                                                                                                                                                                                                                                                                                                                                                                                                                                                                                                                                                                                                                                                                                                                                                                                                                                                                                                                                                                                                                                                                                                                | Until<br>Apr.13<br>Jan.1                                                                                                                       | Trend<br>Up<br>Neutral<br>Neutral                                                                                   | Strength<br>Relative<br>To SPX<br>Neutral<br>Positive                                                                                                                                                                                                | MA<br>Above<br>Above                                                                                           | tum<br>Up<br>Up                                                                   | Score<br>4<br>4                                | e Las<br>Wea<br>6<br>2<br>4 2                                                                                                                                                      | t<br>ek                                         |
| XLK<br>XLB<br>XLI                                                                                                             | Seasonal<br>Neutral<br>Positive<br>Positive                                                                                                                                                                                                                                                                                                                                                                                                                                                                                                                                                                                                                                                                                                                                                                                                                                                                                                                                                                                                                                                                                                                                                                                                                                                    | Until<br>Apr.13<br>Jan.1<br>Dec.11                                                                                                             | Trend<br>Up<br>Neutral<br>Neutral                                                                                   | Strength<br>Relative<br>To SPX<br>Neutral<br>Positive<br>Positive                                                                                                                                                                                    | MA<br>Above<br>Above<br>Above                                                                                  | tum<br>Up<br>Up<br>Up                                                             | Score<br>4<br>4                                | e Las<br>Wee<br>6<br>2<br>1 2<br>1 2<br>1 4                                                                                                                                        | t<br>ek                                         |
| XLK<br>XLB<br>XLI<br>XLY                                                                                                      | Seasonal<br>Neutral<br>Positive<br>Positive<br>Positive                                                                                                                                                                                                                                                                                                                                                                                                                                                                                                                                                                                                                                                                                                                                                                                                                                                                                                                                                                                                                                                                                                                                                                                                                                        | Until<br>Apr.13<br>Jan.1<br>Dec.11<br>Jan.3                                                                                                    | Trend<br>Up<br>Neutral<br>Neutral<br>Neutral                                                                        | Strength<br>Relative<br>To SPX<br>Neutral<br>Positive<br>Positive<br>Positive                                                                                                                                                                        | MA<br>Above<br>Above<br>Above                                                                                  | tum<br>Up<br>Up<br>Up<br>Up                                                       | Score<br>4<br>4<br>2                           | e Las<br>Wee<br>6<br>2<br>1 2<br>1 4<br>5 4                                                                                                                                        | t<br>ek                                         |
| XLK<br>XLB<br>XLI<br>XLY<br>XLF                                                                                               | Seasonal<br>Neutral<br>Positive<br>Positive<br>Neutral                                                                                                                                                                                                                                                                                                                                                                                                                                                                                                                                                                                                                                                                                                                                                                                                                                                                                                                                                                                                                                                                                                                                                                                                                                         | Until<br>Apr.13<br>Jan.1<br>Dec.11<br>Jan.3<br>July 7                                                                                          | Trend<br>Up<br>Neutral<br>Neutral<br>Neutral<br>Up                                                                  | Strength<br>Relative<br>To SPX<br>Neutral<br>Positive<br>Positive<br>Positive<br>Positive                                                                                                                                                            | MA<br>Above<br>Above<br>Above<br>Above                                                                         | tum<br>Up<br>Up<br>Up<br>Up<br>Up                                                 | Score<br>4<br>4<br>2<br>2<br>2<br>2            | e Las<br>Wee<br>6<br>2<br>4 2<br>4 2<br>4 4<br>5 4                                                                                                                                 | t<br>ek                                         |
| XLK<br>XLB<br>XLI<br>XLY<br>XLF<br>XLE                                                                                        | Seasonal<br>Neutral<br>Positive<br>Positive<br>Neutral<br>Neutral                                                                                                                                                                                                                                                                                                                                                                                                                                                                                                                                                                                                                                                                                                                                                                                                                                                                                                                                                                                                                                                                                                                                                                                                                              | Until<br>Apr.13<br>Jan.1<br>Dec.11<br>Jan.3<br>July 7<br>Mar.23                                                                                | Trend<br>Up<br>Neutral<br>Neutral<br>Up<br>Down<br>Up                                                               | Strength<br>Relative<br>To SPX<br>Neutral<br>Positive<br>Positive<br>Positive<br>Negative                                                                                                                                                            | MA<br>Above<br>Above<br>Above<br>Above<br>Above                                                                | tum<br>Up<br>Up<br>Up<br>Up<br>Up<br>Up                                           | Score<br>4<br>4<br>2<br>6<br>-2                | e Las<br>Wee<br>6<br>4 2<br>4 2<br>4 4<br>5 4<br>2 -2                                                                                                                              | t<br>ek                                         |
| XLK<br>XLB<br>XLI<br>XLY<br>XLF<br>XLE<br>XLP                                                                                 | Seasonal<br>Neutral<br>Positive<br>Positive<br>Neutral<br>Neutral<br>Neutral                                                                                                                                                                                                                                                                                                                                                                                                                                                                                                                                                                                                                                                                                                                                                                                                                                                                                                                                                                                                                                                                                                                                                                                                                   | Until<br>Apr.13<br>Jan.1<br>Dec.11<br>Jan.3<br>July 7<br>Mar.23<br>Jan.6                                                                       | Trend<br>Up<br>Neutral<br>Neutral<br>Up<br>Down<br>Up                                                               | Strength<br>Relative<br>To SPX<br>Neutral<br>Positive<br>Positive<br>Positive<br>Positive<br>Negative<br>Negative                                                                                                                                    | MA<br>Above<br>Above<br>Above<br>Above<br>Above<br>Above                                                       | tum<br>Up<br>Up<br>Up<br>Up<br>Up<br>Up<br>Up                                     | Score<br>4<br>4<br>2<br>6<br>-2                | e Las<br>Wea<br>6<br>4 2<br>4 2<br>4 4<br>5 4<br>2 -2<br>2 2                                                                                                                       | t<br>ek<br>2                                    |
| XLK<br>XLB<br>XLI<br>XLY<br>XLF<br>XLF<br>XLP<br>XLV                                                                          | Seasonal<br>Neutral<br>Positive<br>Positive<br>Neutral<br>Neutral<br>Neutral<br>Positive                                                                                                                                                                                                                                                                                                                                                                                                                                                                                                                                                                                                                                                                                                                                                                                                                                                                                                                                                                                                                                                                                                                                                                                                       | Until<br>Apr.13<br>Jan.1<br>Dec.11<br>Jan.3<br>July 7<br>Mar.23<br>Jan.6<br>Jan. 27                                                            | Trend<br>Up<br>Neutral<br>Neutral<br>Up<br>Down<br>Up<br>Neutral                                                    | Strength<br>Relative<br>To SPX<br>Neutral<br>Positive<br>Positive<br>Positive<br>Positive<br>Negative<br>Negative<br>Negative                                                                                                                        | MA<br>Above<br>Above<br>Above<br>Above<br>Above<br>Above<br>Above                                              | tum<br>Up<br>Up<br>Up<br>Up<br>Up<br>Up<br>Up<br>Up                               | Score<br>4<br>4<br>2<br>6<br>-2                | e Lass<br>Wee<br>6<br>4 2<br>4 2<br>4 2<br>4 4<br>5 4<br>2 -2<br>2 2<br>2 -2<br>2 -2                                                                                               | t<br>ek<br>2<br>2<br>)                          |
| XLK<br>XLB<br>XLI<br>XLY<br>XLF<br>XLF<br>XLP<br>XLV<br>XLV<br>XLU                                                            | Seasonal<br>Neutral<br>Positive<br>Positive<br>Neutral<br>Neutral<br>Neutral<br>Positive<br>Neutral                                                                                                                                                                                                                                                                                                                                                                                                                                                                                                                                                                                                                                                                                                                                                                                                                                                                                                                                                                                                                                                                                                                                                                                            | Until<br>Apr.13<br>Jan.1<br>Dec.11<br>Jan.3<br>July 7<br>Mar.23<br>Jan.6<br>Jan. 27<br>Feb.6                                                   | Trend<br>Up<br>Neutral<br>Neutral<br>Up<br>Down<br>Up<br>Neutral<br>Up<br>Up<br>Up                                  | Strength<br>Relative<br>To SPX<br>Neutral<br>Positive<br>Positive<br>Positive<br>Negative<br>Negative<br>Neutral<br>Neutral                                                                                                                          | MA<br>Above<br>Above<br>Above<br>Above<br>Above<br>Above<br>Above<br>Above                                     | tum<br>Up<br>Up<br>Up<br>Up<br>Up<br>Up<br>Up<br>Up<br>Up                         | Score<br>4<br>4<br>2<br>6<br>-2<br>2           | e Lass<br>Wee<br>6<br>4 2<br>4 2<br>4 2<br>4 4<br>5 4<br>5 4<br>2 -2<br>2 2<br>2 2<br>2 -2<br>4 (                                                                                  | t<br>ek<br>2<br>2                               |
| XLK<br>XLB<br>XLI<br>XLY<br>XLF<br>XLF<br>XLF<br>XLP<br>XLV<br>XLU<br>XLU<br>XLU                                              | Seasonal<br>Neutral<br>Positive<br>Positive<br>Neutral<br>Neutral<br>Neutral<br>Neutral<br>Neutral<br>Neutral<br>Neutral<br>Neutral<br>Neutral<br>Neutral<br>Neutral                                                                                                                                                                                                                                                                                                                                                                                                                                                                                                                                                                                                                                                                                                                                                                                                                                                                                                                                                                                                                                                                                                                           | Until<br>Apr.13<br>Jan.1<br>Dec.11<br>Jan.3<br>July 7<br>Mar.23<br>Jan.6<br>Jan. 27<br>Feb.6<br>Jan.18                                         | Trend<br>Up<br>Neutral<br>Neutral<br>Up<br>Down<br>Up<br>Neutral<br>Up<br>Up<br>Neutral                             | Strength<br>Relative<br>To SPX<br>Neutral<br>Positive<br>Positive<br>Positive<br>Negative<br>Negative<br>Neutral<br>Neutral<br>Neutral                                                                                                               | MA<br>Above<br>Above<br>Above<br>Above<br>Above<br>Above<br>Above<br>Above<br>Above                            | tum<br>Up<br>Up<br>Up<br>Up<br>Up<br>Up<br>Up<br>Up<br>Up<br>Up<br>Dowr           | Score<br>4<br>4<br>2<br>6<br>-2                | e Las<br>Wee<br>4 2<br>4 2<br>4 4<br>5 4<br>2 -2<br>2 2<br>2 -2<br>4 (0<br>0 6                                                                                                     | t<br>ek<br>2<br>2<br>0<br>5                     |
| XLK<br>XLB<br>XLI<br>XLY<br>XLF<br>XLF<br>XLP<br>XLV<br>XLV<br>XLU<br>XLC<br>XLRE                                             | Seasonal<br>Neutral<br>Positive<br>Positive<br>Neutral<br>Neutral<br>Neutral<br>Neutral<br>Neutral<br>Neutral<br>Neutral<br>Neutral<br>Neutral<br>Neutral<br>Neutral                                                                                                                                                                                                                                                                                                                                                                                                                                                                                                                                                                                                                                                                                                                                                                                                                                                                                                                                                                                                                                                                                                                           | Until<br>Apr.13<br>Jan.1<br>Dec.11<br>Jan.3<br>July 7<br>Mar.23<br>Jan.6<br>Jan. 27<br>Feb.6<br>Jan.18<br>Apr.3                                | Trend<br>Up<br>Neutral<br>Neutral<br>Up<br>Down<br>Up<br>Neutral<br>Up<br>Up<br>Neutral<br>Neutral                  | Strength<br>Relative<br>To SPX<br>Neutral<br>Positive<br>Positive<br>Positive<br>Negative<br>Negative<br>Neutral<br>Neutral<br>Neutral<br>Negative<br>Positive                                                                                       | MA<br>Above<br>Above<br>Above<br>Above<br>Above<br>Above<br>Above<br>Above<br>Above<br>Above                   | tum<br>Up<br>Up<br>Up<br>Up<br>Up<br>Up<br>Up<br>Up<br>Up<br>Up<br>Up             | Score<br>4<br>4<br>4<br>6<br>-2                | e Las<br>Wee<br>6<br>4 2<br>4 2<br>4 4<br>5 4<br>5 4<br>2 -2<br>2 2<br>2 -2<br>4 (0<br>0 6<br>4 4                                                                                  | t<br>ek<br>2<br>2<br>)<br>5                     |
| XLK<br>XLB<br>XLI<br>XLY<br>XLF<br>XLF<br>XLP<br>XLV<br>XLV<br>XLU<br>XLU<br>XLC<br>XLRE<br>TSX Financia                      | Seasonal<br>Neutral<br>Positive<br>Positive<br>Neutral<br>Neutral<br>Neutral<br>Positive<br>Neutral<br>Neutral<br>Positive<br>al Neutral                                                                                                                                                                                                                                                                                                                                                                                                                                                                                                                                                                                                                                                                                                                                                                                                                                                                                                                                                                                                                                                                                                                                                       | Until<br>Apr.13<br>Jan.1<br>Dec.11<br>Jan.3<br>July 7<br>Mar.23<br>Jan.6<br>Jan. 27<br>Feb.6<br>Jan.18<br>Apr.3<br>Jan. 8                      | Trend<br>Up<br>Neutral<br>Neutral<br>Up<br>Down<br>Up<br>Neutral<br>Up<br>Up<br>Neutral<br>Neutral                  | Strength<br>Relative<br>To SPX<br>Neutral<br>Positive<br>Positive<br>Positive<br>Negative<br>Negative<br>Neutral<br>Neutral<br>Neutral<br>Negative<br>Positive<br>Positive                                                                           | MA<br>Above<br>Above<br>Above<br>Above<br>Above<br>Above<br>Above<br>Above<br>Above<br>Above<br>Above          | tum<br>Up<br>Up<br>Up<br>Up<br>Up<br>Up<br>Up<br>Up<br>Up<br>Up<br>Up             | Score<br>4<br>4<br>2<br>6<br>-2<br>2           | $\begin{array}{c} \text{e}  \text{Las} \\ \text{Wee} \\ 6 \\ 4 \\ 2 \\ 4 \\ 2 \\ 4 \\ 4 \\ 5 \\ 4 \\ 4 \\ 2 \\ 2 \\ 2 \\ 4 \\ 4 \\ 2 \\ 0 \\ 6 \\ 4 \\ 4 \\ 2 \\ 0 \\ \end{array}$ | t<br>ek<br>2<br>2<br>)<br>5<br>)<br>4           |
| XLK<br>XLB<br>XLI<br>XLY<br>XLF<br>XLF<br>XLF<br>XLP<br>XLV<br>XLU<br>XLV<br>XLU<br>XLC<br>XLRE<br>TSX Financia<br>TSX Energy | Seasonal<br>Neutral<br>Positive<br>Positive<br>Neutral<br>Neutral<br>Neutral<br>Neutral<br>Neutral<br>Neutral<br>Neutral<br>Neutral<br>Neutral<br>Neutral<br>Neutral<br>Neutral<br>Neutral<br>Neutral<br>Neutral                                                                                                                                                                                                                                                                                                                                                                                                                                                                                                                                                                                                                                                                                                                                                                                                                                                                                                                                                                                                                                                                               | Until<br>Apr.13<br>Jan.1<br>Dec.11<br>Jan.3<br>July 7<br>Mar.23<br>Jan.6<br>Jan. 27<br>Feb.6<br>Jan.18<br>Apr.3<br>Jan. 8<br>Dec.22            | Trend<br>Up<br>Neutral<br>Neutral<br>Up<br>Down<br>Up<br>Neutral<br>Up<br>Up<br>Neutral<br>Neutral<br>Neutral       | Strength<br>Relative<br>To SPX<br>Neutral<br>Positive<br>Positive<br>Positive<br>Negative<br>Negative<br>Neutral<br>Neutral<br>Neutral<br>Neutral<br>Neutral<br>Neutral<br>Neutral<br>Neutral<br>Neutral<br>Neutral<br>Neutral<br>Neutral<br>Neutral | MA<br>Above<br>Above<br>Above<br>Above<br>Above<br>Above<br>Above<br>Above<br>Above<br>Above<br>Below          | tum<br>Up<br>Up<br>Up<br>Up<br>Up<br>Up<br>Up<br>Up<br>Up<br>Up<br>Up<br>Up       | Score<br>4<br>4<br>2<br>6<br>-2<br>2           | $\begin{array}{cccccccccccccccccccccccccccccccccccc$                                                                                                                               | t<br>ek<br>2<br>2<br>)<br>5<br>)<br>4           |
| XLK<br>XLB<br>XLI<br>XLY<br>XLF<br>XLF<br>XLP<br>XLV<br>XLV<br>XLU<br>XLC<br>XLRE<br>TSX Financia<br>TSX Energy<br>TSX Gold   | Seasonal<br>Neutral<br>Positive<br>Positive<br>Neutral<br>Neutral<br>Neutral<br>Neutral<br>Neutral<br>Neutral<br>Positive<br>al Neutral<br>Neutral<br>Neutral<br>Neutral<br>Neutral<br>Neutral<br>Neutral<br>Neutral<br>Neutral<br>Neutral<br>Neutral<br>Neutral<br>Neutral<br>Neutral<br>Neutral<br>Neutral<br>Neutral<br>Neutral<br>Neutral<br>Neutral<br>Neutral<br>Neutral<br>Neutral<br>Neutral<br>Neutral<br>Neutral<br>Neutral<br>Neutral<br>Neutral<br>Neutral<br>Neutral<br>Neutral<br>Neutral<br>Neutral<br>Neutral<br>Neutral<br>Neutral<br>Neutral<br>Neutral<br>Neutral<br>Neutral<br>Neutral<br>Neutral<br>Neutral<br>Neutral<br>Neutral<br>Neutral<br>Neutral<br>Neutral<br>Neutral<br>Neutral<br>Neutral<br>Neutral<br>Neutral<br>Neutral<br>Neutral<br>Neutral<br>Neutral<br>Neutral<br>Neutral<br>Neutral<br>Neutral<br>Neutral<br>Neutral<br>Neutral<br>Neutral<br>Neutral<br>Neutral<br>Neutral<br>Neutral<br>Neutral<br>Neutral<br>Neutral<br>Neutral<br>Neutral<br>Neutral<br>Neutral<br>Neutral<br>Neutral<br>Neutral<br>Neutral<br>Neutral<br>Neutral<br>Neutral<br>Neutral<br>Neutral<br>Neutral<br>Neutral<br>Neutral<br>Neutral<br>Neutral<br>Neutral<br>Neutral<br>Neutral<br>Neutral<br>Neutral<br>Neutral<br>Neutral<br>Neutral<br>Neutral<br>Neutral<br>Neutral | Until<br>Apr.13<br>Jan.1<br>Dec.11<br>Jan.3<br>July 7<br>Mar.23<br>Jan.6<br>Jan. 27<br>Feb.6<br>Jan.18<br>Apr.3<br>Jan. 8<br>Dec.22<br>June 14 | Trend<br>Up<br>Neutral<br>Neutral<br>Up<br>Down<br>Up<br>Neutral<br>Up<br>Up<br>Neutral<br>Neutral<br>Neutral<br>Up | Strength<br>Relative<br>To SPX<br>Neutral<br>Positive<br>Positive<br>Positive<br>Negative<br>Negative<br>Neutral<br>Neutral<br>Neutral<br>Negative<br>Positive<br>Neutral<br>Negative<br>Positive<br>Neutral<br>Negative<br>Positive                 | MA<br>Above<br>Above<br>Above<br>Above<br>Above<br>Above<br>Above<br>Above<br>Above<br>Above<br>Below<br>Above | tum<br>Up<br>Up<br>Up<br>Up<br>Up<br>Up<br>Up<br>Up<br>Up<br>Up<br>Up<br>Up<br>Up | Score<br>4<br>4<br>2<br>6<br>-2<br>2<br>1<br>1 | $\begin{array}{c} \text{e}  \text{Lass} \\ \text{Wee} \\ 6 \\ 4 \\ 2 \\ 4 \\ 2 \\ 4 \\ 2 \\ -2 \\ 2 \\ 2 \\ -2 \\ 2 \\ 2 \\ -2 \\ 4 \\ 4 \\ 2 \\ -2 \\ 4 \\ 2 \\ -2 \\ -$          | t<br>ek<br>2<br>2<br>)<br>5<br>)<br>4<br>2<br>5 |