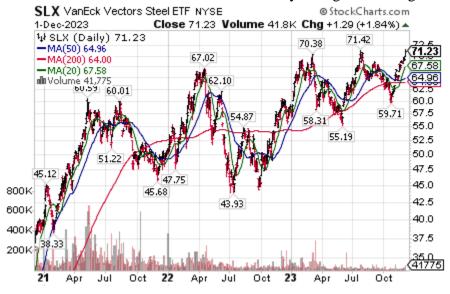

**Gold ETN** \$GLD moved above \$191.36 extending an intermediate uptrend. Testing the high set in March 2022 when Russia moved into Ukraine.



**Global Base Metals iShares** \$PICK moved above \$41.40 extending an intermediate uptrend. **TSX Global Base Metals iShares** \$XBM.TO moved above Cdn\$17.75 completing a base building pattern. Individual base metal stock breakouts included BHP and Teck Resources.







Brazil iShares \$EWZ moved above \$34.34 extending an intermediate uptrend.

India ETF \$PIN moved above \$24.57 to an all-time high extending an intermediate uptrend.



**Home Builders SPDRs** \$XHB moved above \$84.92 and \$84.93 to an all-time high extending an intermediate uptrend.



Steel ETF \$SLX moved above \$71.42 to a 15 year high extending an intermediate uptrend.





U.S. Telecom iShares \$IYZ moved above \$21.84 setting an intermediate uptrend.





TSX 60 stocks moving above intermediate resistance on Friday extending intermediate uptrends included Manulife Financial, Teck Resources, National Bank and Rogers Communications.





#### S&P 500 Momentum Barometers

The intermediate term Barometer added 5.80 on Friday and gained 10.00 last week to 86.00. It remains Overbought. Daily trend remains up.



The long term Barometer added 5.60 on Friday and gained 8.80 last week to 66.60. It changed last week from Neutral to Overbought on a move above 60.00. Daily trend remains up.



## **TSX Momentum Barometers**

The intermediate term Barometer added 7.93 on Friday to 73.57. It remains Overbought. Daily trend remains up.



The long term Barometer jumpe