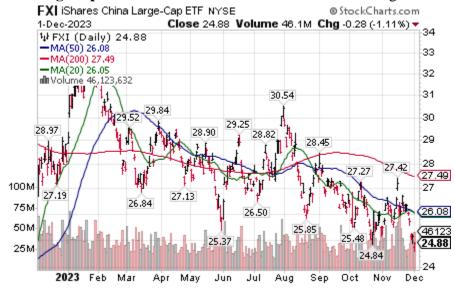

| Technica                                                   | l score rar | nges are:   |                 |                            |            |             |       |       |  |  |
|------------------------------------------------------------|-------------|-------------|-----------------|----------------------------|------------|-------------|-------|-------|--|--|
| Trend:                                                     |             |             |                 |                            |            | -2 to +2    |       |       |  |  |
| Strength relative to S&P 500:                              |             |             |                 |                            |            | -2 to +2    |       |       |  |  |
| Above/Below 20 day moving average:                         |             |             |                 |                            |            | -1 to +1    |       |       |  |  |
| Daily momentum indicators (Stochastics, RSI, MACD):        |             |             |                 |                            |            | -1 to +1    |       |       |  |  |
| Minimu                                                     | n/Maximu    | m scores    |                 |                            | -6 to +6   | 5           |       |       |  |  |
|                                                            |             |             |                 |                            |            |             |       |       |  |  |
| Example                                                    | : Dow Jon   | es Industr  | rial Average (D | JIA)                       |            |             |       |       |  |  |
| Trend: Changed from Neutral to Positive last week          |             |             |                 |                            |            | Score: +2   |       |       |  |  |
| Strength relative to SPX: Turned from Negative to Positive |             |             |                 |                            |            | Score: +2   |       |       |  |  |
| Above/B                                                    | elow 20 d   | ay MA: R    | emained Abov    | e 20 day MA                |            | Score: +1   |       |       |  |  |
| Daily mo                                                   | omentum (   | Stochastic  | p: .            | Score: +1                  |            |             |       |       |  |  |
|                                                            | (See        | e chart bel | ow)             | Тс                         | otal Score | : 0  to  +6 |       |       |  |  |
| Equity Indices and Related ETFs                            |             |             |                 |                            |            |             |       |       |  |  |
| Daily Se                                                   | asonal/Tec  | chnical Eq  | uity Trends for | r Dec.1 <sup>st</sup> 2023 |            |             |       |       |  |  |
| Unit                                                       | Seasonal    | Until       | Trend           | Strength                   | 20 Day     | Momentum    | Tech  | Score |  |  |
|                                                            |             |             |                 | Relative                   | MA         |             | Score | Last  |  |  |
|                                                            |             |             |                 | To SPX                     |            |             |       | Week  |  |  |
| SPX                                                        | Positive    | Jan.18      | Neutral         | Neutral                    | Above      | Up          | 2     | 2     |  |  |
| TSX                                                        | Neutral     | Dec.12      | Neutral         | Neutral                    | Above      | Up          | 2     | -2    |  |  |
| DJIA                                                       | Positive    | Jan. 4      | Up              | Positive                   | Above      | Up          | 6     | 0     |  |  |
| COMPQ                                                      | Positive    | Jan.5       | Neutral         | Neutral                    | Above      | Up          | 2     | 4     |  |  |
| IYT                                                        | Positive    | Dec.8       | Neutral         | Positive                   | Above      | Up          | 4     | 4     |  |  |
| AORD                                                       | Positive    | Jan.4       | Neutral         | Negative                   | Above      | Up          | 0     | 0     |  |  |
| NIKK                                                       | Positive    | Jan.4       | Up              | Negative                   | Above      | Down        | 0     | 4     |  |  |
| IEV                                                        | Neutral     | Dec.9       | Up              | Positive                   | Above      | Up          | 6     | 6     |  |  |
| FXI                                                        | Positive    | Jan.12      | Down            | Negative                   | Below      | Down        | -6    | -2    |  |  |
| EEM                                                        | Positive    | Mar.1       | Up              | Negative                   | Above      | Down        | 0     | 2     |  |  |
| Green: Increase from previous day                          |             |             |                 |                            |            |             |       |       |  |  |