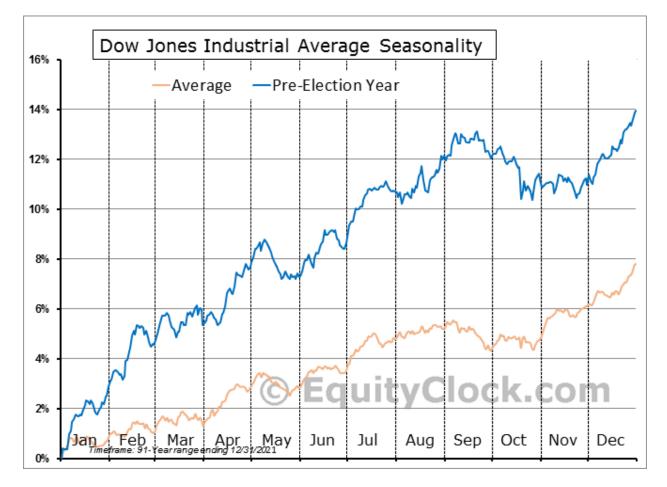

# The Bottom Line

**Momentum by North American equity markets remains strong during its current period of seasonal strength from late October to the first week in January**. A word of caution! Strength frequently is damped temporarily by yearend transactions for tax purposes between now and December 15<sup>th</sup>. Thereafter, the Santa Claus rally 'kicks in" until the end of the first week in January. Yearend strength in U.S. equities and related ETFs has been notable during U.S. Preelection years (2023 is a U.S. Pre-election year).