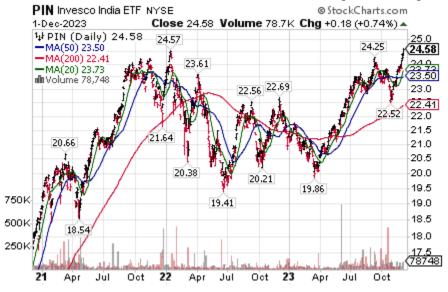

Green: Increase from previous day

Red: Decrease from previous day

Source for all positive seasonality ratings: <u>www.EquityClock.com</u>

| Commodities                                                                                                                   |                                                                                                                                                                                                                                                                                                                                                                                                                                                                                                                                                                                                                                                                                                                                                                                                                                                                                                                                                                                                                                                                                                                                                                                                                                                                                                |                                                                                                                                                | dities Trei                                                                                                         | nds for Dec.1 <sup>st</sup>                                                                                                                                                                                                                          | <sup>t</sup> 2023                                                                                              |                                                                                   |                                                |                                                                                                                                                                                    |                                                 |
|-------------------------------------------------------------------------------------------------------------------------------|------------------------------------------------------------------------------------------------------------------------------------------------------------------------------------------------------------------------------------------------------------------------------------------------------------------------------------------------------------------------------------------------------------------------------------------------------------------------------------------------------------------------------------------------------------------------------------------------------------------------------------------------------------------------------------------------------------------------------------------------------------------------------------------------------------------------------------------------------------------------------------------------------------------------------------------------------------------------------------------------------------------------------------------------------------------------------------------------------------------------------------------------------------------------------------------------------------------------------------------------------------------------------------------------|------------------------------------------------------------------------------------------------------------------------------------------------|---------------------------------------------------------------------------------------------------------------------|------------------------------------------------------------------------------------------------------------------------------------------------------------------------------------------------------------------------------------------------------|----------------------------------------------------------------------------------------------------------------|-----------------------------------------------------------------------------------|------------------------------------------------|------------------------------------------------------------------------------------------------------------------------------------------------------------------------------------|-------------------------------------------------|
| Unit                                                                                                                          | Seasonal                                                                                                                                                                                                                                                                                                                                                                                                                                                                                                                                                                                                                                                                                                                                                                                                                                                                                                                                                                                                                                                                                                                                                                                                                                                                                       |                                                                                                                                                | rend                                                                                                                | Strength                                                                                                                                                                                                                                             | 20 Day                                                                                                         | 1                                                                                 | Momen                                          | Tech                                                                                                                                                                               | Score                                           |
| Chit                                                                                                                          | beusonur                                                                                                                                                                                                                                                                                                                                                                                                                                                                                                                                                                                                                                                                                                                                                                                                                                                                                                                                                                                                                                                                                                                                                                                                                                                                                       | 0 111 1                                                                                                                                        | 10114                                                                                                               | Relative                                                                                                                                                                                                                                             | MA                                                                                                             | -                                                                                 |                                                | Score                                                                                                                                                                              | :Last                                           |
|                                                                                                                               |                                                                                                                                                                                                                                                                                                                                                                                                                                                                                                                                                                                                                                                                                                                                                                                                                                                                                                                                                                                                                                                                                                                                                                                                                                                                                                |                                                                                                                                                |                                                                                                                     | To SPX                                                                                                                                                                                                                                               |                                                                                                                |                                                                                   |                                                |                                                                                                                                                                                    | Week                                            |
| CRB Index                                                                                                                     | Neutral                                                                                                                                                                                                                                                                                                                                                                                                                                                                                                                                                                                                                                                                                                                                                                                                                                                                                                                                                                                                                                                                                                                                                                                                                                                                                        | Jan.14                                                                                                                                         | Down                                                                                                                | Negative                                                                                                                                                                                                                                             | Below                                                                                                          | 1                                                                                 | Up                                             | -4                                                                                                                                                                                 | -4                                              |
| Gasoline                                                                                                                      | Neutral                                                                                                                                                                                                                                                                                                                                                                                                                                                                                                                                                                                                                                                                                                                                                                                                                                                                                                                                                                                                                                                                                                                                                                                                                                                                                        | Mar.30                                                                                                                                         | Down                                                                                                                | Negative                                                                                                                                                                                                                                             | Below                                                                                                          |                                                                                   | Down                                           | -6                                                                                                                                                                                 | -4                                              |
| Crude Oil                                                                                                                     | Neutral                                                                                                                                                                                                                                                                                                                                                                                                                                                                                                                                                                                                                                                                                                                                                                                                                                                                                                                                                                                                                                                                                                                                                                                                                                                                                        | Jan.20                                                                                                                                         | Down                                                                                                                | Negative                                                                                                                                                                                                                                             | Below                                                                                                          | ]                                                                                 | Down                                           | -6                                                                                                                                                                                 | -4                                              |
| Natural Gas                                                                                                                   | Neutral                                                                                                                                                                                                                                                                                                                                                                                                                                                                                                                                                                                                                                                                                                                                                                                                                                                                                                                                                                                                                                                                                                                                                                                                                                                                                        | April 1                                                                                                                                        | Neutral                                                                                                             | Negative                                                                                                                                                                                                                                             | Below                                                                                                          | ]                                                                                 | Down                                           | -4                                                                                                                                                                                 | -2                                              |
| S&P Energy                                                                                                                    | Neutral                                                                                                                                                                                                                                                                                                                                                                                                                                                                                                                                                                                                                                                                                                                                                                                                                                                                                                                                                                                                                                                                                                                                                                                                                                                                                        | Mar.23                                                                                                                                         | Down                                                                                                                | Negative                                                                                                                                                                                                                                             | Above                                                                                                          | 1                                                                                 | Up                                             | -2                                                                                                                                                                                 | -4                                              |
| Oil Services                                                                                                                  | Neutral                                                                                                                                                                                                                                                                                                                                                                                                                                                                                                                                                                                                                                                                                                                                                                                                                                                                                                                                                                                                                                                                                                                                                                                                                                                                                        | Dec.28                                                                                                                                         | Down                                                                                                                | Negative                                                                                                                                                                                                                                             | Below                                                                                                          |                                                                                   | Down                                           | -6                                                                                                                                                                                 | -6                                              |
| Gold                                                                                                                          | Neutral                                                                                                                                                                                                                                                                                                                                                                                                                                                                                                                                                                                                                                                                                                                                                                                                                                                                                                                                                                                                                                                                                                                                                                                                                                                                                        | Dec. 23                                                                                                                                        | Up                                                                                                                  | Positive                                                                                                                                                                                                                                             | Above                                                                                                          | 1                                                                                 | Up                                             | 6                                                                                                                                                                                  | 0                                               |
| Silver                                                                                                                        | Positive                                                                                                                                                                                                                                                                                                                                                                                                                                                                                                                                                                                                                                                                                                                                                                                                                                                                                                                                                                                                                                                                                                                                                                                                                                                                                       | Mar.5                                                                                                                                          | Up                                                                                                                  | Positive                                                                                                                                                                                                                                             | Above                                                                                                          | 1                                                                                 | Up                                             | 6                                                                                                                                                                                  | 0                                               |
| Gold Bug                                                                                                                      | Neutral                                                                                                                                                                                                                                                                                                                                                                                                                                                                                                                                                                                                                                                                                                                                                                                                                                                                                                                                                                                                                                                                                                                                                                                                                                                                                        | Dec.15                                                                                                                                         | Ūp                                                                                                                  | Positive                                                                                                                                                                                                                                             | Above                                                                                                          | 1                                                                                 | Up                                             | 6                                                                                                                                                                                  | 2                                               |
| Platinum                                                                                                                      | Neutral                                                                                                                                                                                                                                                                                                                                                                                                                                                                                                                                                                                                                                                                                                                                                                                                                                                                                                                                                                                                                                                                                                                                                                                                                                                                                        | Dec.9                                                                                                                                          | Neutral                                                                                                             | Neutral                                                                                                                                                                                                                                              | Above                                                                                                          | 1                                                                                 | Up                                             | 2                                                                                                                                                                                  | 0                                               |
| Palladium                                                                                                                     | Positive                                                                                                                                                                                                                                                                                                                                                                                                                                                                                                                                                                                                                                                                                                                                                                                                                                                                                                                                                                                                                                                                                                                                                                                                                                                                                       | Mar.3                                                                                                                                          | Down                                                                                                                | Negative                                                                                                                                                                                                                                             | Below                                                                                                          | ]                                                                                 | Down                                           | -6                                                                                                                                                                                 | -6                                              |
| Copper                                                                                                                        | Positive                                                                                                                                                                                                                                                                                                                                                                                                                                                                                                                                                                                                                                                                                                                                                                                                                                                                                                                                                                                                                                                                                                                                                                                                                                                                                       | Mar. 5                                                                                                                                         | Down                                                                                                                | Positive                                                                                                                                                                                                                                             | Above                                                                                                          | 1                                                                                 | Up                                             | 2                                                                                                                                                                                  | -4                                              |
| Agriculture                                                                                                                   | Positive                                                                                                                                                                                                                                                                                                                                                                                                                                                                                                                                                                                                                                                                                                                                                                                                                                                                                                                                                                                                                                                                                                                                                                                                                                                                                       | Feb.8                                                                                                                                          | Down                                                                                                                | Negative                                                                                                                                                                                                                                             | Above                                                                                                          | I                                                                                 | Up                                             | -2                                                                                                                                                                                 | -6                                              |
| Green: Increa                                                                                                                 | se from pre                                                                                                                                                                                                                                                                                                                                                                                                                                                                                                                                                                                                                                                                                                                                                                                                                                                                                                                                                                                                                                                                                                                                                                                                                                                                                    | evious day                                                                                                                                     | 7                                                                                                                   |                                                                                                                                                                                                                                                      |                                                                                                                |                                                                                   |                                                |                                                                                                                                                                                    |                                                 |
| Red: Decreas                                                                                                                  | e from prev                                                                                                                                                                                                                                                                                                                                                                                                                                                                                                                                                                                                                                                                                                                                                                                                                                                                                                                                                                                                                                                                                                                                                                                                                                                                                    | vious day                                                                                                                                      |                                                                                                                     |                                                                                                                                                                                                                                                      |                                                                                                                |                                                                                   |                                                |                                                                                                                                                                                    |                                                 |
|                                                                                                                               |                                                                                                                                                                                                                                                                                                                                                                                                                                                                                                                                                                                                                                                                                                                                                                                                                                                                                                                                                                                                                                                                                                                                                                                                                                                                                                |                                                                                                                                                |                                                                                                                     |                                                                                                                                                                                                                                                      |                                                                                                                |                                                                                   |                                                |                                                                                                                                                                                    |                                                 |
| Sectors                                                                                                                       |                                                                                                                                                                                                                                                                                                                                                                                                                                                                                                                                                                                                                                                                                                                                                                                                                                                                                                                                                                                                                                                                                                                                                                                                                                                                                                |                                                                                                                                                |                                                                                                                     |                                                                                                                                                                                                                                                      |                                                                                                                |                                                                                   |                                                |                                                                                                                                                                                    |                                                 |
| Daily Season                                                                                                                  | al/Technica                                                                                                                                                                                                                                                                                                                                                                                                                                                                                                                                                                                                                                                                                                                                                                                                                                                                                                                                                                                                                                                                                                                                                                                                                                                                                    | l Sector T                                                                                                                                     | rends for                                                                                                           | Dec 1 <sup>st</sup> 2023                                                                                                                                                                                                                             |                                                                                                                |                                                                                   |                                                |                                                                                                                                                                                    |                                                 |
| I Init                                                                                                                        |                                                                                                                                                                                                                                                                                                                                                                                                                                                                                                                                                                                                                                                                                                                                                                                                                                                                                                                                                                                                                                                                                                                                                                                                                                                                                                |                                                                                                                                                | Tenas Ioi                                                                                                           | Dec.1 2023                                                                                                                                                                                                                                           |                                                                                                                |                                                                                   |                                                |                                                                                                                                                                                    |                                                 |
| Unit                                                                                                                          | Seasonal                                                                                                                                                                                                                                                                                                                                                                                                                                                                                                                                                                                                                                                                                                                                                                                                                                                                                                                                                                                                                                                                                                                                                                                                                                                                                       | Until                                                                                                                                          | Trend                                                                                                               | Strength                                                                                                                                                                                                                                             | 20 Day                                                                                                         | Mome                                                                              | n Tech                                         | Scor                                                                                                                                                                               | e                                               |
| Unit                                                                                                                          |                                                                                                                                                                                                                                                                                                                                                                                                                                                                                                                                                                                                                                                                                                                                                                                                                                                                                                                                                                                                                                                                                                                                                                                                                                                                                                |                                                                                                                                                |                                                                                                                     |                                                                                                                                                                                                                                                      | 20 Day<br>MA                                                                                                   | Mome:<br>tum                                                                      | n Tech<br>Score                                |                                                                                                                                                                                    |                                                 |
| Umt                                                                                                                           |                                                                                                                                                                                                                                                                                                                                                                                                                                                                                                                                                                                                                                                                                                                                                                                                                                                                                                                                                                                                                                                                                                                                                                                                                                                                                                |                                                                                                                                                |                                                                                                                     | Strength                                                                                                                                                                                                                                             | •                                                                                                              |                                                                                   |                                                |                                                                                                                                                                                    | t                                               |
| XLK                                                                                                                           |                                                                                                                                                                                                                                                                                                                                                                                                                                                                                                                                                                                                                                                                                                                                                                                                                                                                                                                                                                                                                                                                                                                                                                                                                                                                                                |                                                                                                                                                |                                                                                                                     | Strength<br>Relative                                                                                                                                                                                                                                 | •                                                                                                              |                                                                                   |                                                | e Las<br>Wee                                                                                                                                                                       | t<br>ek                                         |
|                                                                                                                               | Seasonal                                                                                                                                                                                                                                                                                                                                                                                                                                                                                                                                                                                                                                                                                                                                                                                                                                                                                                                                                                                                                                                                                                                                                                                                                                                                                       | Until                                                                                                                                          | Trend<br>Up                                                                                                         | Strength<br>Relative<br>To SPX                                                                                                                                                                                                                       | MA                                                                                                             | tum                                                                               | Score                                          | e Las<br>Wee<br>6                                                                                                                                                                  | t<br>ek                                         |
| XLK                                                                                                                           | Seasonal                                                                                                                                                                                                                                                                                                                                                                                                                                                                                                                                                                                                                                                                                                                                                                                                                                                                                                                                                                                                                                                                                                                                                                                                                                                                                       | Until<br>Apr.13                                                                                                                                | Trend<br>Up<br>Neutral                                                                                              | Strength<br>Relative<br>To SPX<br>Neutral                                                                                                                                                                                                            | MA<br>Above                                                                                                    | tum<br>Up                                                                         | Score                                          | e Las<br>Wee<br>6<br>2                                                                                                                                                             | t<br>ek                                         |
| XLK<br>XLB                                                                                                                    | Seasonal<br>Neutral<br>Positive                                                                                                                                                                                                                                                                                                                                                                                                                                                                                                                                                                                                                                                                                                                                                                                                                                                                                                                                                                                                                                                                                                                                                                                                                                                                | Until<br>Apr.13<br>Jan.1                                                                                                                       | Trend<br>Up<br>Neutral<br>Neutral                                                                                   | Strength<br>Relative<br>To SPX<br>Neutral<br>Positive                                                                                                                                                                                                | MA<br>Above<br>Above                                                                                           | tum<br>Up<br>Up                                                                   | Score<br>4<br>4                                | e Las<br>Wea<br>6<br>2<br>4 2                                                                                                                                                      | t<br>ek                                         |
| XLK<br>XLB<br>XLI                                                                                                             | Seasonal<br>Neutral<br>Positive<br>Positive                                                                                                                                                                                                                                                                                                                                                                                                                                                                                                                                                                                                                                                                                                                                                                                                                                                                                                                                                                                                                                                                                                                                                                                                                                                    | Until<br>Apr.13<br>Jan.1<br>Dec.11                                                                                                             | Trend<br>Up<br>Neutral<br>Neutral                                                                                   | Strength<br>Relative<br>To SPX<br>Neutral<br>Positive<br>Positive                                                                                                                                                                                    | MA<br>Above<br>Above<br>Above                                                                                  | tum<br>Up<br>Up<br>Up                                                             | Score<br>4<br>4                                | e Las<br>Wee<br>6<br>2<br>1 2<br>1 2<br>1 4                                                                                                                                        | t<br>ek                                         |
| XLK<br>XLB<br>XLI<br>XLY                                                                                                      | Seasonal<br>Neutral<br>Positive<br>Positive<br>Positive                                                                                                                                                                                                                                                                                                                                                                                                                                                                                                                                                                                                                                                                                                                                                                                                                                                                                                                                                                                                                                                                                                                                                                                                                                        | Until<br>Apr.13<br>Jan.1<br>Dec.11<br>Jan.3                                                                                                    | Trend<br>Up<br>Neutral<br>Neutral<br>Neutral                                                                        | Strength<br>Relative<br>To SPX<br>Neutral<br>Positive<br>Positive<br>Positive                                                                                                                                                                        | MA<br>Above<br>Above<br>Above                                                                                  | tum<br>Up<br>Up<br>Up<br>Up                                                       | Score<br>4<br>4<br>2                           | e Las<br>Wee<br>6<br>2<br>1 2<br>1 4<br>5 4                                                                                                                                        | t<br>ek                                         |
| XLK<br>XLB<br>XLI<br>XLY<br>XLF                                                                                               | Seasonal<br>Neutral<br>Positive<br>Positive<br>Neutral                                                                                                                                                                                                                                                                                                                                                                                                                                                                                                                                                                                                                                                                                                                                                                                                                                                                                                                                                                                                                                                                                                                                                                                                                                         | Until<br>Apr.13<br>Jan.1<br>Dec.11<br>Jan.3<br>July 7                                                                                          | Trend<br>Up<br>Neutral<br>Neutral<br>Neutral<br>Up                                                                  | Strength<br>Relative<br>To SPX<br>Neutral<br>Positive<br>Positive<br>Positive<br>Positive                                                                                                                                                            | MA<br>Above<br>Above<br>Above<br>Above                                                                         | tum<br>Up<br>Up<br>Up<br>Up<br>Up                                                 | Score<br>4<br>4<br>2<br>2<br>2<br>2            | e Las<br>Wee<br>6<br>2<br>4 2<br>4 2<br>4 4<br>5 4                                                                                                                                 | t<br>ek                                         |
| XLK<br>XLB<br>XLI<br>XLY<br>XLF<br>XLE                                                                                        | Seasonal<br>Neutral<br>Positive<br>Positive<br>Neutral<br>Neutral                                                                                                                                                                                                                                                                                                                                                                                                                                                                                                                                                                                                                                                                                                                                                                                                                                                                                                                                                                                                                                                                                                                                                                                                                              | Until<br>Apr.13<br>Jan.1<br>Dec.11<br>Jan.3<br>July 7<br>Mar.23                                                                                | Trend<br>Up<br>Neutral<br>Neutral<br>Up<br>Down<br>Up                                                               | Strength<br>Relative<br>To SPX<br>Neutral<br>Positive<br>Positive<br>Positive<br>Negative                                                                                                                                                            | MA<br>Above<br>Above<br>Above<br>Above<br>Above                                                                | tum<br>Up<br>Up<br>Up<br>Up<br>Up<br>Up                                           | Score<br>4<br>4<br>2<br>6<br>-2                | e Las<br>Wee<br>6<br>4 2<br>4 2<br>4 4<br>5 4<br>2 -2                                                                                                                              | t<br>ek                                         |
| XLK<br>XLB<br>XLI<br>XLY<br>XLF<br>XLE<br>XLP                                                                                 | Seasonal<br>Neutral<br>Positive<br>Positive<br>Neutral<br>Neutral<br>Neutral                                                                                                                                                                                                                                                                                                                                                                                                                                                                                                                                                                                                                                                                                                                                                                                                                                                                                                                                                                                                                                                                                                                                                                                                                   | Until<br>Apr.13<br>Jan.1<br>Dec.11<br>Jan.3<br>July 7<br>Mar.23<br>Jan.6                                                                       | Trend<br>Up<br>Neutral<br>Neutral<br>Up<br>Down<br>Up                                                               | Strength<br>Relative<br>To SPX<br>Neutral<br>Positive<br>Positive<br>Positive<br>Positive<br>Negative<br>Negative                                                                                                                                    | MA<br>Above<br>Above<br>Above<br>Above<br>Above<br>Above                                                       | tum<br>Up<br>Up<br>Up<br>Up<br>Up<br>Up<br>Up                                     | Score<br>4<br>4<br>2<br>6<br>-2                | e Las<br>Wea<br>6<br>4 2<br>4 2<br>4 4<br>5 4<br>2 -2<br>2 2                                                                                                                       | t<br>ek<br>2                                    |
| XLK<br>XLB<br>XLI<br>XLY<br>XLF<br>XLF<br>XLP<br>XLV                                                                          | Seasonal<br>Neutral<br>Positive<br>Positive<br>Neutral<br>Neutral<br>Neutral<br>Positive                                                                                                                                                                                                                                                                                                                                                                                                                                                                                                                                                                                                                                                                                                                                                                                                                                                                                                                                                                                                                                                                                                                                                                                                       | Until<br>Apr.13<br>Jan.1<br>Dec.11<br>Jan.3<br>July 7<br>Mar.23<br>Jan.6<br>Jan. 27                                                            | Trend<br>Up<br>Neutral<br>Neutral<br>Up<br>Down<br>Up<br>Neutral                                                    | Strength<br>Relative<br>To SPX<br>Neutral<br>Positive<br>Positive<br>Positive<br>Positive<br>Negative<br>Negative<br>Negative                                                                                                                        | MA<br>Above<br>Above<br>Above<br>Above<br>Above<br>Above<br>Above                                              | tum<br>Up<br>Up<br>Up<br>Up<br>Up<br>Up<br>Up<br>Up                               | Score<br>4<br>4<br>2<br>6<br>-2                | e Lass<br>Wee<br>6<br>4 2<br>4 2<br>4 2<br>4 4<br>5 4<br>2 -2<br>2 2<br>2 -2<br>2 -2                                                                                               | t<br>ek<br>2<br>2<br>)                          |
| XLK<br>XLB<br>XLI<br>XLY<br>XLF<br>XLF<br>XLP<br>XLV<br>XLV<br>XLU                                                            | Seasonal<br>Neutral<br>Positive<br>Positive<br>Neutral<br>Neutral<br>Neutral<br>Positive<br>Neutral                                                                                                                                                                                                                                                                                                                                                                                                                                                                                                                                                                                                                                                                                                                                                                                                                                                                                                                                                                                                                                                                                                                                                                                            | Until<br>Apr.13<br>Jan.1<br>Dec.11<br>Jan.3<br>July 7<br>Mar.23<br>Jan.6<br>Jan. 27<br>Feb.6                                                   | Trend<br>Up<br>Neutral<br>Neutral<br>Up<br>Down<br>Up<br>Neutral<br>Up<br>Up<br>Up                                  | Strength<br>Relative<br>To SPX<br>Neutral<br>Positive<br>Positive<br>Positive<br>Negative<br>Negative<br>Neutral<br>Neutral                                                                                                                          | MA<br>Above<br>Above<br>Above<br>Above<br>Above<br>Above<br>Above<br>Above                                     | tum<br>Up<br>Up<br>Up<br>Up<br>Up<br>Up<br>Up<br>Up<br>Up                         | Score<br>4<br>4<br>2<br>6<br>-2<br>2           | e Lass<br>Wee<br>6<br>4 2<br>4 2<br>4 2<br>4 4<br>5 4<br>5 4<br>2 -2<br>2 2<br>2 2<br>2 -2<br>4 (                                                                                  | t<br>ek<br>2<br>2                               |
| XLK<br>XLB<br>XLI<br>XLY<br>XLF<br>XLF<br>XLF<br>XLP<br>XLV<br>XLU<br>XLU<br>XLU                                              | Seasonal<br>Neutral<br>Positive<br>Positive<br>Neutral<br>Neutral<br>Neutral<br>Neutral<br>Neutral<br>Neutral<br>Neutral<br>Neutral<br>Neutral<br>Neutral<br>Neutral                                                                                                                                                                                                                                                                                                                                                                                                                                                                                                                                                                                                                                                                                                                                                                                                                                                                                                                                                                                                                                                                                                                           | Until<br>Apr.13<br>Jan.1<br>Dec.11<br>Jan.3<br>July 7<br>Mar.23<br>Jan.6<br>Jan. 27<br>Feb.6<br>Jan.18                                         | Trend<br>Up<br>Neutral<br>Neutral<br>Up<br>Down<br>Up<br>Neutral<br>Up<br>Up<br>Neutral                             | Strength<br>Relative<br>To SPX<br>Neutral<br>Positive<br>Positive<br>Positive<br>Negative<br>Negative<br>Neutral<br>Neutral<br>Neutral                                                                                                               | MA<br>Above<br>Above<br>Above<br>Above<br>Above<br>Above<br>Above<br>Above<br>Above                            | tum<br>Up<br>Up<br>Up<br>Up<br>Up<br>Up<br>Up<br>Up<br>Up<br>Up<br>Dowr           | Score<br>4<br>4<br>2<br>6<br>-2                | e Las<br>Wee<br>4 2<br>4 2<br>4 4<br>5 4<br>2 -2<br>2 2<br>2 -2<br>4 (0<br>0 6                                                                                                     | t<br>ek<br>2<br>2<br>0<br>5                     |
| XLK<br>XLB<br>XLI<br>XLY<br>XLF<br>XLF<br>XLP<br>XLV<br>XLV<br>XLU<br>XLC<br>XLRE                                             | Seasonal<br>Neutral<br>Positive<br>Positive<br>Neutral<br>Neutral<br>Neutral<br>Neutral<br>Neutral<br>Neutral<br>Neutral<br>Neutral<br>Neutral<br>Neutral<br>Neutral                                                                                                                                                                                                                                                                                                                                                                                                                                                                                                                                                                                                                                                                                                                                                                                                                                                                                                                                                                                                                                                                                                                           | Until<br>Apr.13<br>Jan.1<br>Dec.11<br>Jan.3<br>July 7<br>Mar.23<br>Jan.6<br>Jan. 27<br>Feb.6<br>Jan.18<br>Apr.3                                | Trend<br>Up<br>Neutral<br>Neutral<br>Up<br>Down<br>Up<br>Neutral<br>Up<br>Up<br>Neutral<br>Neutral                  | Strength<br>Relative<br>To SPX<br>Neutral<br>Positive<br>Positive<br>Positive<br>Negative<br>Negative<br>Neutral<br>Neutral<br>Neutral<br>Negative<br>Positive                                                                                       | MA<br>Above<br>Above<br>Above<br>Above<br>Above<br>Above<br>Above<br>Above<br>Above<br>Above                   | tum<br>Up<br>Up<br>Up<br>Up<br>Up<br>Up<br>Up<br>Up<br>Up<br>Up<br>Up             | Score<br>4<br>4<br>4<br>6<br>-2                | e Las<br>Wee<br>6<br>4 2<br>4 2<br>4 4<br>5 4<br>5 4<br>2 -2<br>2 2<br>2 -2<br>4 (0<br>0 6<br>4 4                                                                                  | t<br>ek<br>2<br>2<br>)<br>5                     |
| XLK<br>XLB<br>XLI<br>XLY<br>XLF<br>XLF<br>XLP<br>XLV<br>XLV<br>XLU<br>XLU<br>XLC<br>XLRE<br>TSX Financia                      | Seasonal<br>Neutral<br>Positive<br>Positive<br>Neutral<br>Neutral<br>Neutral<br>Positive<br>Neutral<br>Neutral<br>Positive<br>al Neutral                                                                                                                                                                                                                                                                                                                                                                                                                                                                                                                                                                                                                                                                                                                                                                                                                                                                                                                                                                                                                                                                                                                                                       | Until<br>Apr.13<br>Jan.1<br>Dec.11<br>Jan.3<br>July 7<br>Mar.23<br>Jan.6<br>Jan. 27<br>Feb.6<br>Jan.18<br>Apr.3<br>Jan. 8                      | Trend<br>Up<br>Neutral<br>Neutral<br>Up<br>Down<br>Up<br>Neutral<br>Up<br>Up<br>Neutral<br>Neutral                  | Strength<br>Relative<br>To SPX<br>Neutral<br>Positive<br>Positive<br>Positive<br>Negative<br>Negative<br>Neutral<br>Neutral<br>Neutral<br>Negative<br>Positive<br>Positive                                                                           | MA<br>Above<br>Above<br>Above<br>Above<br>Above<br>Above<br>Above<br>Above<br>Above<br>Above<br>Above          | tum<br>Up<br>Up<br>Up<br>Up<br>Up<br>Up<br>Up<br>Up<br>Up<br>Up<br>Up             | Score<br>4<br>4<br>2<br>6<br>-2<br>2           | $\begin{array}{c} \text{e}  \text{Las} \\ \text{Wee} \\ 6 \\ 4 \\ 2 \\ 4 \\ 2 \\ 4 \\ 4 \\ 5 \\ 4 \\ 4 \\ 2 \\ 2 \\ 2 \\ 4 \\ 4 \\ 2 \\ 0 \\ 6 \\ 4 \\ 4 \\ 2 \\ 0 \\ \end{array}$ | t<br>ek<br>2<br>2<br>)<br>5<br>)<br>4           |
| XLK<br>XLB<br>XLI<br>XLY<br>XLF<br>XLF<br>XLF<br>XLP<br>XLV<br>XLU<br>XLV<br>XLU<br>XLC<br>XLRE<br>TSX Financia<br>TSX Energy | Seasonal<br>Neutral<br>Positive<br>Positive<br>Neutral<br>Neutral<br>Neutral<br>Neutral<br>Neutral<br>Neutral<br>Neutral<br>Neutral<br>Neutral<br>Neutral<br>Neutral<br>Neutral<br>Neutral<br>Neutral<br>Neutral                                                                                                                                                                                                                                                                                                                                                                                                                                                                                                                                                                                                                                                                                                                                                                                                                                                                                                                                                                                                                                                                               | Until<br>Apr.13<br>Jan.1<br>Dec.11<br>Jan.3<br>July 7<br>Mar.23<br>Jan.6<br>Jan. 27<br>Feb.6<br>Jan.18<br>Apr.3<br>Jan. 8<br>Dec.22            | Trend<br>Up<br>Neutral<br>Neutral<br>Up<br>Down<br>Up<br>Neutral<br>Up<br>Up<br>Neutral<br>Neutral<br>Neutral       | Strength<br>Relative<br>To SPX<br>Neutral<br>Positive<br>Positive<br>Positive<br>Negative<br>Negative<br>Neutral<br>Neutral<br>Neutral<br>Neutral<br>Neutral<br>Neutral<br>Neutral<br>Neutral<br>Neutral<br>Neutral<br>Neutral<br>Neutral<br>Neutral | MA<br>Above<br>Above<br>Above<br>Above<br>Above<br>Above<br>Above<br>Above<br>Above<br>Above<br>Below          | tum<br>Up<br>Up<br>Up<br>Up<br>Up<br>Up<br>Up<br>Up<br>Up<br>Up<br>Up<br>Up       | Score<br>4<br>4<br>2<br>6<br>-2<br>2           | $\begin{array}{cccccccccccccccccccccccccccccccccccc$                                                                                                                               | t<br>ek<br>2<br>2<br>)<br>5<br>)<br>4           |
| XLK<br>XLB<br>XLI<br>XLY<br>XLF<br>XLF<br>XLP<br>XLV<br>XLV<br>XLU<br>XLC<br>XLRE<br>TSX Financia<br>TSX Energy<br>TSX Gold   | Seasonal<br>Neutral<br>Positive<br>Positive<br>Neutral<br>Neutral<br>Neutral<br>Neutral<br>Neutral<br>Neutral<br>Positive<br>al Neutral<br>Neutral<br>Neutral<br>Neutral<br>Neutral<br>Neutral<br>Neutral<br>Neutral<br>Neutral<br>Neutral<br>Neutral<br>Neutral<br>Neutral<br>Neutral<br>Neutral<br>Neutral<br>Neutral<br>Neutral<br>Neutral<br>Neutral<br>Neutral<br>Neutral<br>Neutral<br>Neutral<br>Neutral<br>Neutral<br>Neutral<br>Neutral<br>Neutral<br>Neutral<br>Neutral<br>Neutral<br>Neutral<br>Neutral<br>Neutral<br>Neutral<br>Neutral<br>Neutral<br>Neutral<br>Neutral<br>Neutral<br>Neutral<br>Neutral<br>Neutral<br>Neutral<br>Neutral<br>Neutral<br>Neutral<br>Neutral<br>Neutral<br>Neutral<br>Neutral<br>Neutral<br>Neutral<br>Neutral<br>Neutral<br>Neutral<br>Neutral<br>Neutral<br>Neutral<br>Neutral<br>Neutral<br>Neutral<br>Neutral<br>Neutral<br>Neutral<br>Neutral<br>Neutral<br>Neutral<br>Neutral<br>Neutral<br>Neutral<br>Neutral<br>Neutral<br>Neutral<br>Neutral<br>Neutral<br>Neutral<br>Neutral<br>Neutral<br>Neutral<br>Neutral<br>Neutral<br>Neutral<br>Neutral<br>Neutral<br>Neutral<br>Neutral<br>Neutral<br>Neutral<br>Neutral<br>Neutral<br>Neutral<br>Neutral<br>Neutral<br>Neutral<br>Neutral<br>Neutral<br>Neutral<br>Neutral<br>Neutral<br>Neutral | Until<br>Apr.13<br>Jan.1<br>Dec.11<br>Jan.3<br>July 7<br>Mar.23<br>Jan.6<br>Jan. 27<br>Feb.6<br>Jan.18<br>Apr.3<br>Jan. 8<br>Dec.22<br>June 14 | Trend<br>Up<br>Neutral<br>Neutral<br>Up<br>Down<br>Up<br>Neutral<br>Up<br>Up<br>Neutral<br>Neutral<br>Neutral<br>Up | Strength<br>Relative<br>To SPX<br>Neutral<br>Positive<br>Positive<br>Positive<br>Negative<br>Negative<br>Neutral<br>Neutral<br>Neutral<br>Negative<br>Positive<br>Neutral<br>Negative<br>Positive<br>Neutral<br>Negative<br>Positive                 | MA<br>Above<br>Above<br>Above<br>Above<br>Above<br>Above<br>Above<br>Above<br>Above<br>Above<br>Below<br>Above | tum<br>Up<br>Up<br>Up<br>Up<br>Up<br>Up<br>Up<br>Up<br>Up<br>Up<br>Up<br>Up<br>Up | Score<br>4<br>4<br>2<br>6<br>-2<br>2<br>1<br>1 | $\begin{array}{c} \text{e}  \text{Lass} \\ \text{Wee} \\ 6 \\ 4 \\ 2 \\ 4 \\ 2 \\ 4 \\ 2 \\ -2 \\ 2 \\ 2 \\ -2 \\ 2 \\ 2 \\ -2 \\ 4 \\ 4 \\ 2 \\ -2 \\ 4 \\ 2 \\ -2 \\ -$          | t<br>ek<br>2<br>2<br>)<br>5<br>)<br>4<br>2<br>5 |