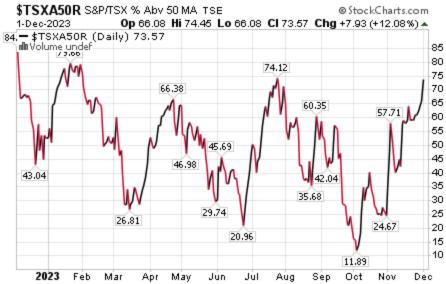

d above \$84.92 and \$84.93 to an all-time high extending an intermediate uptrend.



Steel ETF \$SLX moved above \$71.42 to a 15 year high extending an intermediate uptrend.





U.S. Telecom iShares \$IYZ moved above \$21.84 setting an intermediate uptrend.





TSX 60 stocks moving above intermediate resistance on Friday extending intermediate uptrends included Manulife Financial, Teck Resources, National Bank and Rogers Communications.





#### S&P 500 Momentum Barometers

The intermediate term Barometer added 5.80 on Friday and gained 10.00 last week to 86.00. It remains Overbought. Daily trend remains up.



The long term Barometer added 5.60 on Friday and gained 8.80 last week to 66.60. It changed last week from Neutral to Overbought on a move above 60.00. Daily trend remains up.



## **TSX Momentum Barometers**

The intermediate term Barometer added 7.93 on Friday to 73.57. It remains Overbought. Daily trend remains up.



The long term Barometer jumped 10.57 on Friday to 55.95. It remains Neutral. Daily trend remains up.

Tech Talk is a free service distributed each business day at www.timingthemarket.ca

**Disclaimer:** Seasonality ratings and technical ratings offered in this report and at <u>www.equityclock.com</u> are for information only. They should not be considered as advice to purchase or to sell mentioned securities. Data offered in this report is believed to be accurate, but is not guaranteed